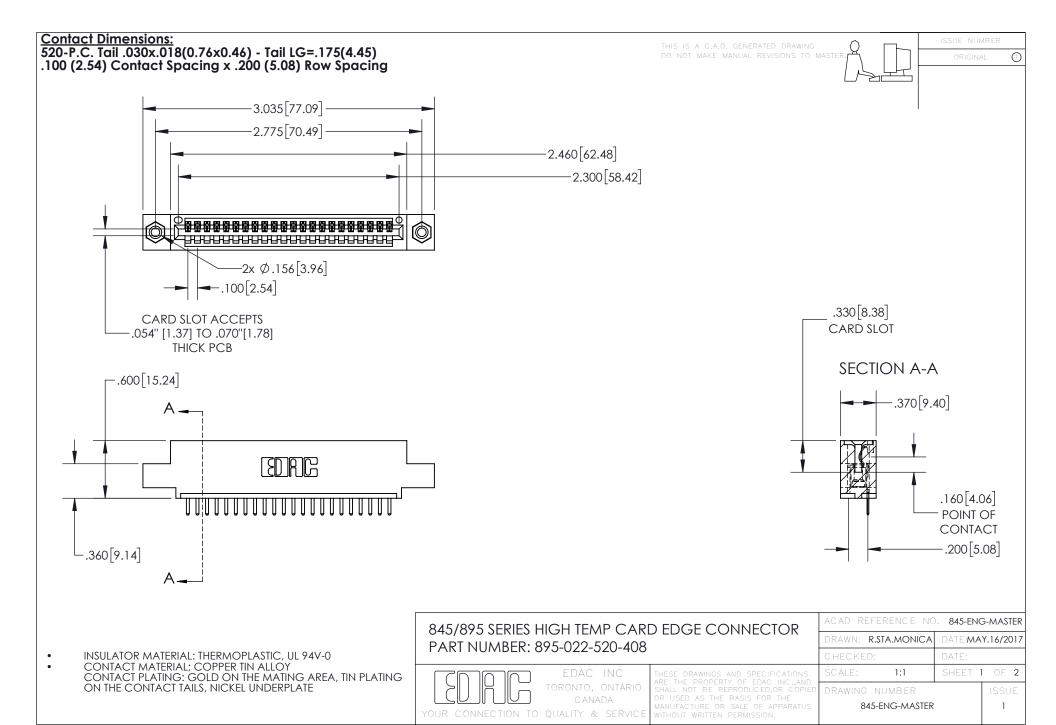

## 845/895 SERIES HIGH TEMP CARD EDGE CONNECTOR CONTACT CODE 555,556,558,559,560 DIMENSIONS

YOUR CONNECTION TO QUALITY & SERVICE

Contact Code 559

|   | ACAD REFERENCE NO. 845-ENG-MASTER |                  |  |
|---|-----------------------------------|------------------|--|
|   | DRAWN: R.STA.MONICA               | DATE:MAY.16/2017 |  |
|   | CHECKED:                          | DATE:            |  |
|   | SCALE: 1:1                        | SHEET 2 OF 2     |  |
| D | DRAWING NUMBER                    | ISSUE            |  |