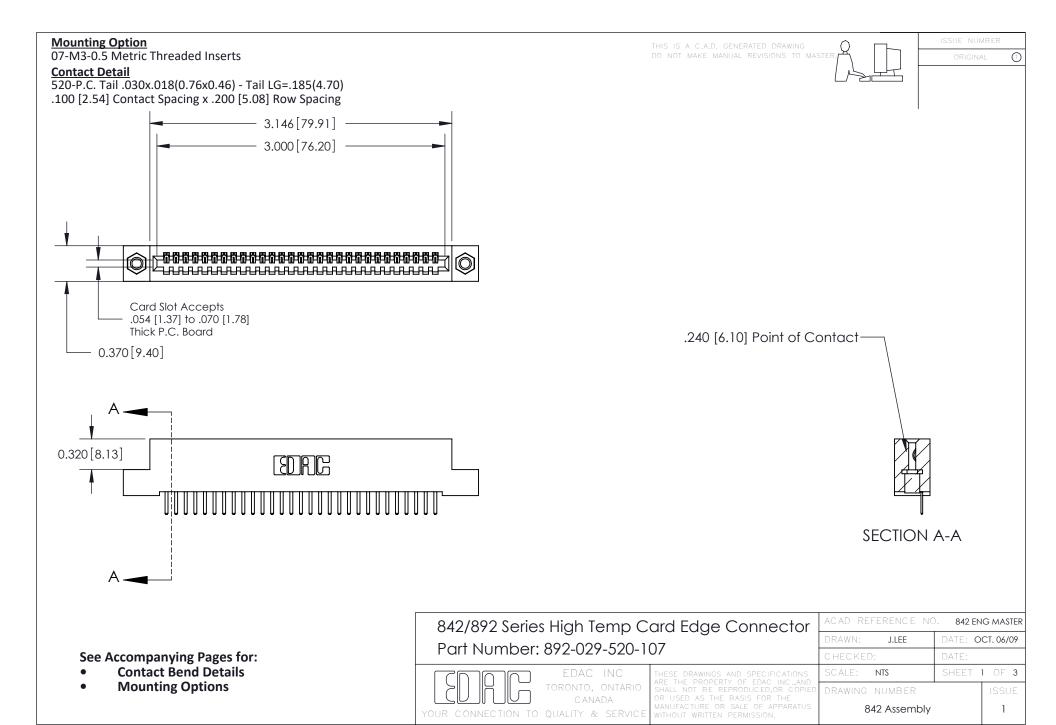

THIS IS A C.A.D. GENERATED DRAWING DO NOT MAKE MANUAL REVISIONS TO MASTER

ORIGINAL (1)



| 842/892 Series High Temp Card Edge Connector<br>Contact Bend Detail |                                                                                                 | ACAD REFERENCE NO. 842 ENG MASTER |             |                  |        |
|---------------------------------------------------------------------|-------------------------------------------------------------------------------------------------|-----------------------------------|-------------|------------------|--------|
|                                                                     |                                                                                                 | DRAWN:                            | J.LEE