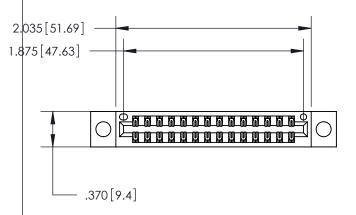

Contact Dimensions: 526-P.C. Tail .018 Sq. (0.46 Sq.) - Tail LG. =.350 (8.89) .125 (3.18) Contact Spacing x .250 (6.35) Row Spacing

- INSULATOR MATERIAL: THERMOPLASTIC POLYESTER, UL 94V-0 CONTACT MATERIAL; COPPER, NICKEL, TIN ALLOY CA-725 CONTACT PLATING: GOLD ON THE MATING AREA, TIN-LEAD
  - ON THE CONTACT TAILS, NICKEL UNDERPLATE

THIS IS A C.A.D. GENERATED DRAWING DO NOT MAKE MANUAL REVISIONS TO MASTER.

846/896 SERIES HIGH TEMP CARD EDGE CONNECTOR PART NUMBER: 846-028-526-804

**EDAC INC** TORONTO, ONTARIO CANADA

THESE DRAWINGS AND SPECIFICATIONS ARE THE PROPERTY OF EDAC INC.,AND SHALL NOT BE REPRODUCED, OR COPIED OR USED AS THE BASIS FOR THE MANUFACTURE OR SALE OF APPARATUS WITHOUT WRITTEN PERMISSION.