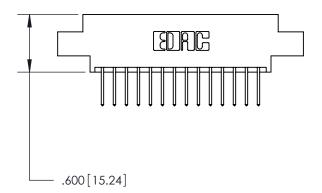

THIS IS A C.A.D. GENERATED DRAWING DO NOT MAKE MANUAL REVISIONS TO MASTER.

ISSUE NUMBER

.165[4.19]

.375 [9.54]

ORIGINAL

1

.060 [1.52] .125(3.18) to .210(5.33) **Outside Tails** .125(3.18) to .210(5.33) **Outside Tails** 