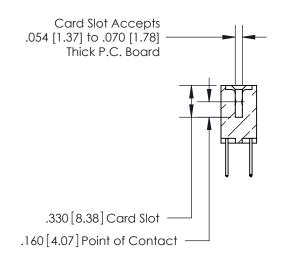

**Contact Code 560** 

INSULATOR MATERIAL: THERMOPLASTIC POLYESTER, UL 94V-0 CONTACT MATERIAL; COPPER, NICKEL, TIN ALLOY CA-725 CONTACT PLATING: GOLD ON THE MATING AREA, TIN-LEAD ON THE CONTACT TAILS, NICKEL UNDERPLATE

**Contact Code 558** 

## 846/896 SERIES HIGH TEMP CARD EDGE CONNECTOR CONTACT CODE 555,556,558,559,560 DIMENSIONS

.150 [3.81]

YOUR CONNECTION TO QUALITY & SERVICE

**Contact Code 559** 

**EDAC INC** TORONTO, ONTARIO CANADA

THESE DRAWINGS AND SPECIFICATIONS ARE THE PROPERTY OF EDAC INC.,AND SHALL NOT BE REPRODUCED, OR COPIED OR USED AS THE BASIS FOR THE MANUFACTURE OR SALE OF APPARATUS WITHOUT WRITTEN PERMISSION.