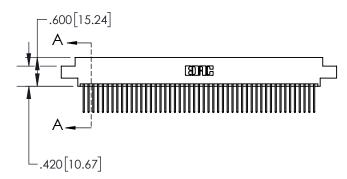

ACAD REFERENCE NO. 845-ENG-MASTER

|                 | .330[8.38]<br>CARD SLOT |  |  |
|-----------------|-------------------------|--|--|
| -               | .370[9.40]              |  |  |
|                 | SECTION A-A             |  |  |
|                 |                         |  |  |
| <br>[3.81] 150. | .160[4.06]<br>POINT OF  |  |  |
| <b> </b>        | CONTACT                 |  |  |
|                 | <b>-</b> .200[5.08]     |  |  |