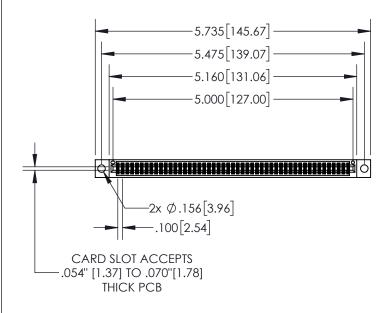

**Contact Dimensions:** 540-Wire Wrap .025 Sq.(0.64 Sq.) - Tail LG=.560(14.22) .100 (2.54) Contact Spacing x .200 (5.08) Row Spacing

- 845/895 SERIES HIGH TEMP CARD EDGE CONNECTOR PART NUMBER: 845-098-540-804
- YOUR CONNECTION TO QUALITY & SERVICE

ACAD REFERENCE NO. 845-ENG-MASTER

|                 | .330[8.38]<br>CARD SLOT |  |  |
|-----------------|-------------------------|--|--|
| -               | .370[9.40]              |  |  |
|                 | SECTION A-A             |  |  |
|                 |                         |  |  |
| <br>[3.81] 150. | .160[4.06]<br>POINT OF  |  |  |
| <b> </b>        | CONTACT                 |  |  |
|                 | <b>-</b> .200[5.08]     |  |  |