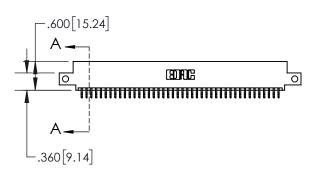

**Contact Dimensions:** 

556-Extender Board Bend (Code 520 Contacts)
See Sheet 2 for Contact Code 555, 556, 558, 559, 560 Dimensions

- ARD EDGE CONNIECTOR 845/895 SERIES HIGH TEMP C. PART NUMBER: 845-084-556-3
- CONTACT MATERIAL; COPPER TIN ALLOY
  CONTACT PLATING: GOLD ON THE MATING AREA, TIN PLATING
  ON THE CONTACT TAILS, NICKEL UNDERPLATE

- INSULATOR MATERIAL: THERMOPLASTIC POLYESTER, UL 94V-0 DAP MATERIAL AVAILABLE UPON REQUEST
- CONTACT MATERIAL; COPPER ALLOY

CONTACT PLATING: GOLD ON THE MATING AREA, TIN PLATING ON THE CONTACT TAILS, NICKEL UNDERPLATE