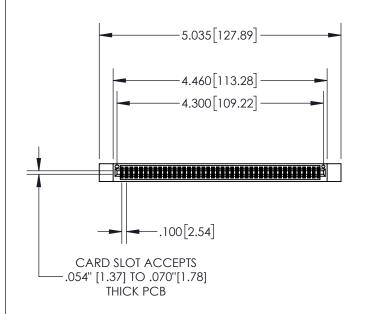

**Contact Dimensions:** 

556-Extender Board Bend (Code 520 Contacts)
See Sheet 2 for Contact Code 555, 556, 558, 559, 560 Dimensions

- ARD EDGE CONNIECTOR 845/895 SERIES HIGH TEMP C. PART NUMBER: 845-084-556-3
- CONTACT MATERIAL; COPPER TIN ALLOY
  CONTACT PLATING: GOLD ON THE MATING AREA, TIN PLATING
  ON THE CONTACT TAILS, NICKEL UNDERPLATE

INSULATOR MATERIAL: THERMOPLASTIC, UL 94V-0

| .330[8.38]<br>CARD SLOT     |  |  |  |  |  |  |
|-----------------------------|--|--|--|--|--|--|
| 370[9.40]<br>SECTION A-A    |  |  |  |  |  |  |
| .160[4.06] POINT OF CONTACT |  |  |  |  |  |  |
| 200[5.08]                   |  |  |  |  |  |  |