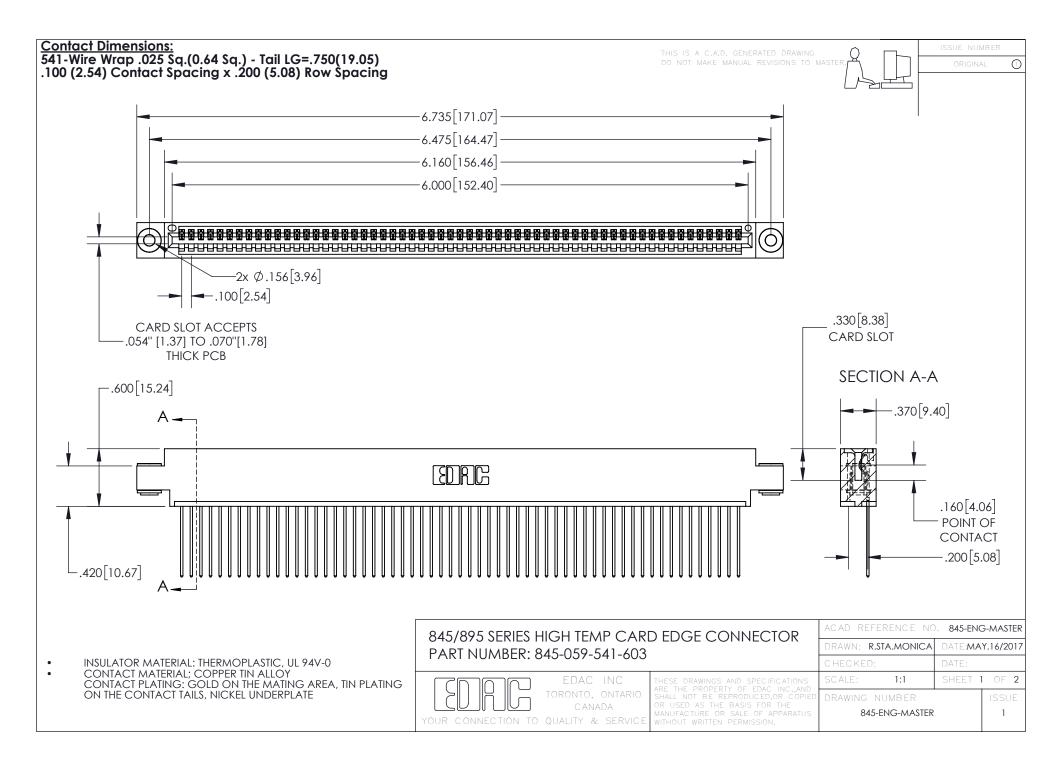

## 845/895 SERIES HIGH TEMP CARD EDGE CONNECTOR CONTACT CODE 555,556,558,559,560 DIMENSIONS

YOUR CONNECTION TO QUALITY & SERVICE

Contact Code 559

|   | ACAD REFERENCE NO. 845-ENG-MASTER |                  |  |
|---|-----------------------------------|------------------|--|
|   | DRAWN: R.STA.MONICA               | DATE:MAY.16/2017 |  |
|   | CHECKED:                          | DATE:            |  |
|   | SCALE: 1:1                        | SHEET 2 OF 2     |  |
| D | DRAWING NUMBER                    | ISSUE            |  |