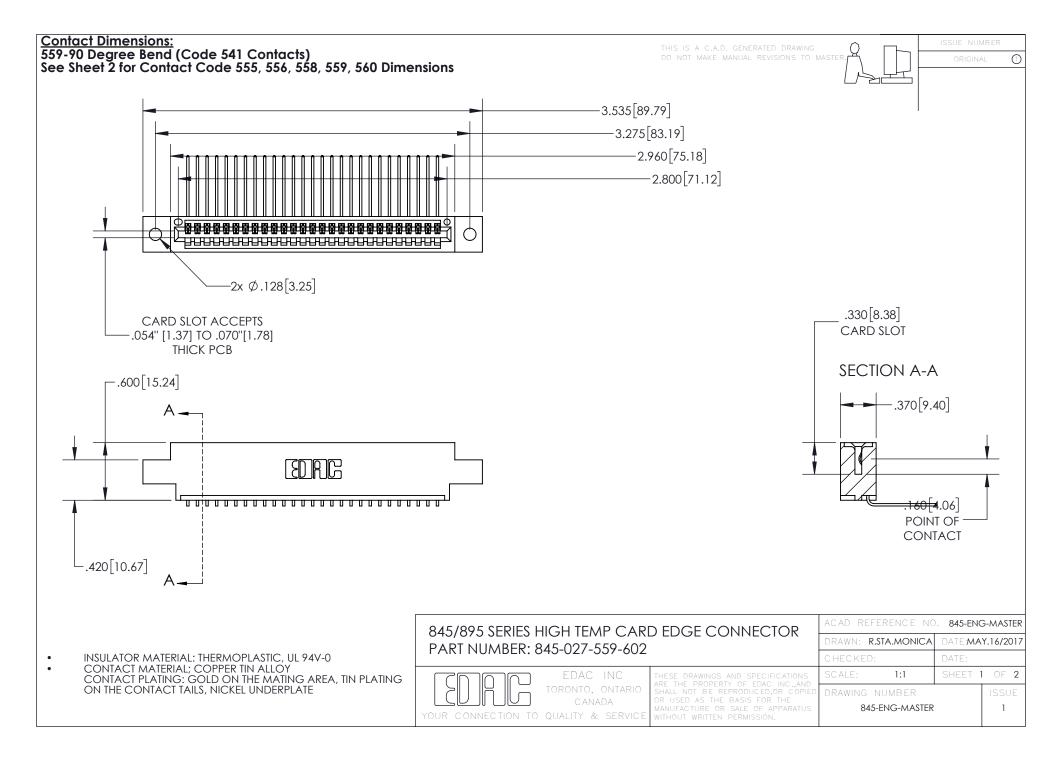

- INSULATOR MATERIAL: THERMOPLASTIC POLYESTER, UL 94V-0 DAP MATERIAL AVAILABLE UPON REQUEST
- CONTACT MATERIAL; COPPER ALLOY

CONTACT PLATING: GOLD ON THE MATING AREA, TIN PLATING ON THE CONTACT TAILS, NICKEL UNDERPLATE