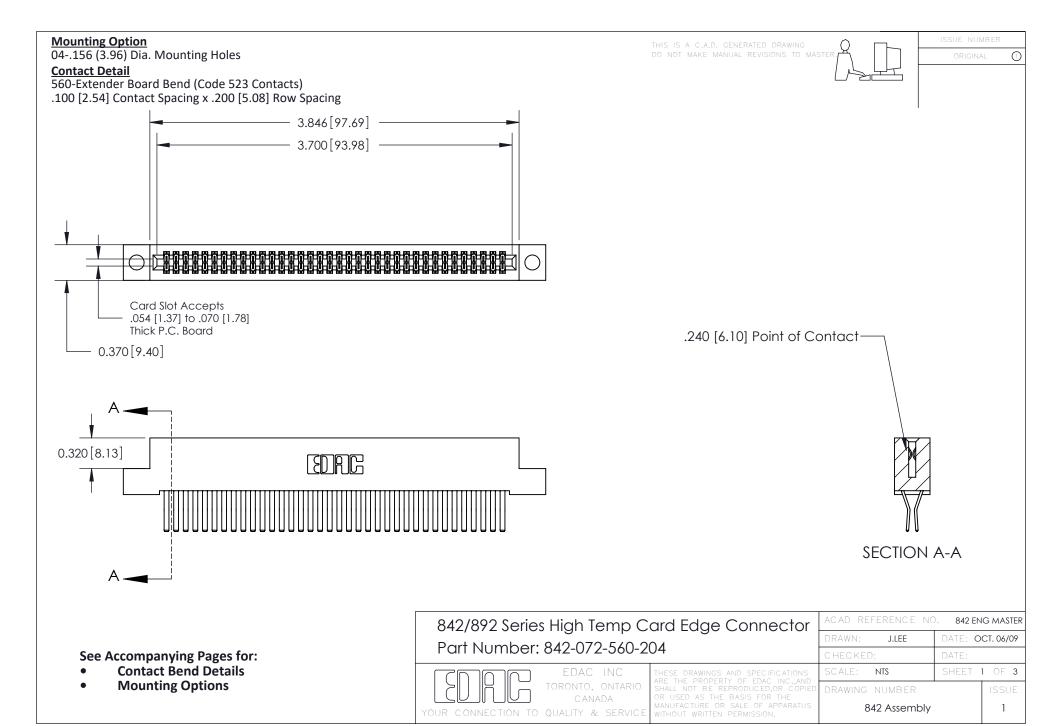

THIS IS A C.A.D. GENERATED DRAWING DO NOT MAKE MANUAL REVISIONS TO MASTER

ORIGINAL (1)



| 842/892 Series High Temp Card Edge Connector<br>Contact Bend Detail |                                                                                                 | ACAD REFERENCE NO. 842 ENG MASTER |             |                  |        |
|---------------------------------------------------------------------|-------------------------------------------------------------------------------------------------|-----------------------------------|-------------|------------------|--------|
|                                                                     |                                                                                                 | DRAWN:                            | J.LEE