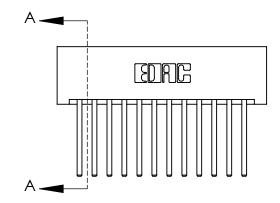

**See Accompanying Page for:** 

**Contact Bend Details** 

THIS IS A C.A.D. GENERATED DRAWING DO NOT MAKE MANUAL REVISIONS TO MASTER.

ISSUE NUMBER

ORIGINAL

1

| 837/887 Series High Temp Card Edge Connector |
|----------------------------------------------|
| Part Number: 837-024-544-201                 |