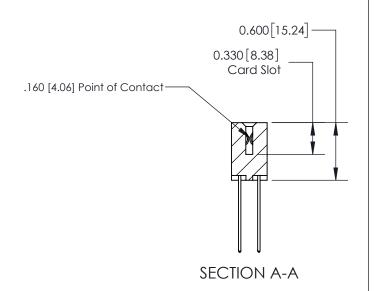

## **Contact Detail**

544-Wire Wrap .050x.025(1.27x0.64) - Tail LG=.750(19.05) .156 [3.96] Contact Spacing x .200 [5.08] Row Spacing

> 2.182[55.42] -2.036[51.71] -Card Slot Accepts .054 [1.37] to .070 [1.78] Thick P.C. Board 0.370 [9.40]