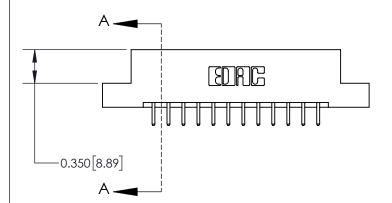

837 FNG MASTER

ACAD REFERENCE NO.

**See Accompanying Page for:** 

**Contact Bend Details** 

ISSUE NUMBER

ORIGINAL

1

| 837/887 Series High Temp Card Edge Connector<br>Contact Bend Detail |                                                               | ACAD REFERENCE NO. | 837 ENG MASTER   |               |
|---------------------------------------------------------------------|---------------------------------------------------------------|--------------------|------------------|---------------|
|                                                                     |                                                               | DRAWN: J.LEE       | DATE: OCT. 06/09 |               |
|                                                                     |                                                               | CHECKED:           | DATE:            |               |
| EDAC INC                                                            | OR USED AS THE BASIS FOR THE MANUFACTURE OR SALE OF APPARATUS | SCALE: NTS         | SHEET            | 2 <b>OF</b> 2 |
| TORONTO, ONTARIO CANADA                                             |                                                               | DRAWING NUMBER     | •                | ISSUE         |
| YOUR CONNECTION TO QUALITY & SERVICE                                |                                                               | 837 Assembly       |                  | 1             |