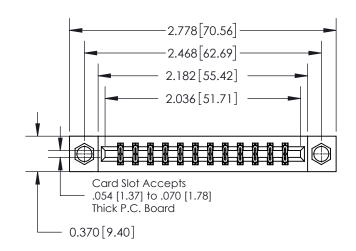

**Mounting Option** 

07-M3-0.5 Metric Threaded Inserts

## **Contact Detail**

520-P.C. Tail .030x.018(0.76x0.46) - Tail LG=.175(4.45) .156 [3.96] Contact Spacing x .200 [5.08] Row Spacing

THIS IS A C.A.D. GENERATED DRAWING DO NOT MAKE MANUAL REVISIONS TO MASTER.

ISSUE NUMBER ORIGINAL

0.600 [15.24] 0.330[8.38] Card Slot .160 [4.06] Point of Contact **SECTION A-A** 

837/887 Series High Temp Card Edge Connector Part Number: 837-024-520-207

YOUR CONNECTION TO QUALITY & SERVICE