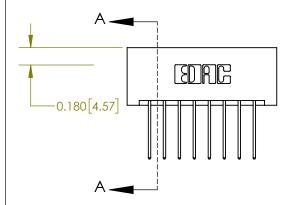

## **Contact Detail**

540-Wire Wrap .025 Sq.(0.64 Sq.) - Tail LG=.560(14.22) .156 [3.96] Contact Spacing x .200 [5.08] Row Spacing

**See Accompanying Page for:** 

**Contact Bend Details** 

THIS IS A C.A.D. GENERATED DRAWING DO NOT MAKE MANUAL REVISIONS TO MASTER.