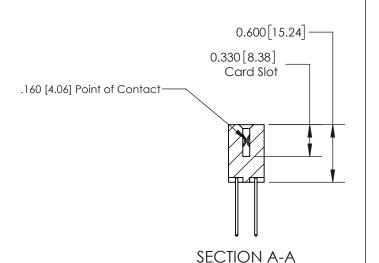

ISSUE NUMBER

ORIGINAL

1

| 837/887 Series High Temp Card Edge Connector<br>Contact Bend Detail |                                                                                                                                     | ACAD REFERENCE NO. | 837 ENG          | 3 MASTER      |
|---------------------------------------------------------------------|-------------------------------------------------------------------------------------------------------------------------------------|--------------------|------------------|---------------|
|                                                                     |                                                                                                                                     | DRAWN: J.LEE       | DATE: OCT. 06/09 |               |
|                                                                     |                                                                                                                                     | CHECKED:           | DATE:            |               |
| EDAC INC                                                            | THESE DRAWINGS AND SPECIFICATIONS ARE THE PROPERTY OF EDAC INC.,AND SHALL NOT BE REPRODUCED, OR COPIED OR USED AS THE BASIS FOR THE | SCALE: NTS         | SHEET            | 2 <b>OF</b> 2 |
| TORONTO, ONTARIO CANADA                                             |                                                                                                                                     | DRAWING NUMBER     | •                | ISSUE         |
| YOUR CONNECTION TO QUALITY & SERVICE                                | MANUFACTURE OR SALE OF APPARATUS WITHOUT WRITTEN PERMISSION.                                                                        | 837 Assembly       |                  | 1             |