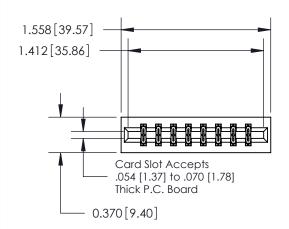

## **Contact Detail**

540-Wire Wrap .025 Sq.(0.64 Sq.) - Tail LG=.560(14.22) .156 [3.96] Contact Spacing x .200 [5.08] Row Spacing

**See Accompanying Page for:** 

**Contact Bend Details** 

THIS IS A C.A.D. GENERATED DRAWING DO NOT MAKE MANUAL REVISIONS TO MASTER.