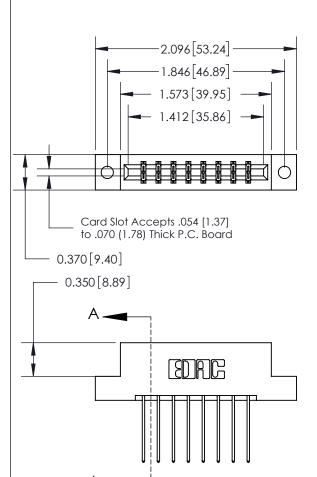

THIS IS A C.A.D. GENERATED DRAWING DO NOT MAKE MANUAL REVISIONS TO MASTER.

ISSUE NUMBER ORIGINAL

ACAD REFERENCE NO.

833 Series High Temp Card Edge Connector Part Number: 833-016-542-202

**EDAC INC** TORONTO, ONTARIO CANADA

THESE DRAWINGS AND SPECIFICATIONS ARE THE PROPERTY OF EDAC INC., AND SHALL NOT BE REPRODUCED, OR COPIED OR USED AS THE BASIS FOR THE MANUFACTURE OR SALE OF APPARATUS WITHOUT WRITTEN PERMISSION.

| DRAWN: J.LEE   | DATE: O | CT. 14/09     |
|----------------|---------|---------------|
| CHECKED:       | DATE:   |               |
| SCALE: NTS     | SHEET   | 1 <b>OF</b> 3 |
| DRAWING NUMBER |         | ISSUE         |
| 833 Assembly   |         | 1             |