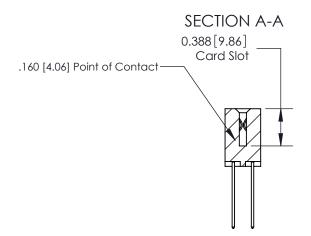

THIS IS A C.A.D. GENERATED DRAWING DO NOT MAKE MANUAL REVISIONS TO MASTER.

ISSUE NUMBER ORIGINAL

ACAD REFERENCE NO.

833 Series High Temp Card Edge Connector Part Number: 833-016-542-202

**EDAC INC** TORONTO, ONTARIO CANADA

THESE DRAWINGS AND SPECIFICATIONS ARE THE PROPERTY OF EDAC INC., AND SHALL NOT BE REPRODUCED, OR COPIED OR USED AS THE BASIS FOR THE MANUFACTURE OR SALE OF APPARATUS WITHOUT WRITTEN PERMISSION.

| DRAWN: J.LEE   | DATE: O | CT. 14/09     |
|----------------|---------|---------------|
| CHECKED:       | DATE:   |               |
| SCALE: NTS     | SHEET   | 1 <b>OF</b> 3 |
| DRAWING NUMBER |         | ISSUE         |
| 833 Assembly   |         | 1             |