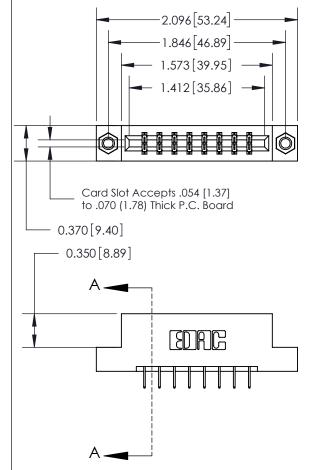

## **Contact Detail**

524-P.C. Tail .018 Sq.(0.46 Sq.) - Tail LG=.175(4.45) .156 [3.96] Contact Spacing x .200 [5.08] Row Spacing

**See Accompanying Page for:** 

- **Bend Detail**
- **Mounting Options**

THIS IS A C.A.D. GENERATED DRAWING DO NOT MAKE MANUAL REVISIONS TO MASTER.

ISSUE NUMBER ORIGINAL

833 Series High Temp Card Edge Connector Part Number: 833-016-524-207

**EDAC INC** TORONTO, ONTARIO CANADA

THESE DRAWINGS AND SPECIFICATIONS ARE THE PROPERTY OF EDAC INC., AND SHALL NOT BE REPRODUCED,OR COPIED OR USED AS THE BASIS FOR THE MANUFACTURE OR SALE OF APPARATUS WITHOUT WRITTEN PERMISSION.

|  | ACAD REFERENCE NO. | 833 ENG MASTER   |  |  |
|--|--------------------|------------------|--|--|
|  | DRAWN: J.LEE       | DATE: OCT. 14/09 |  |  |
|  | CHECKED:           | DATE:            |  |  |
|  | SCALE: NTS         | SHEET 1 OF 3     |  |  |
|  | DRAWING NUMBER     | ISSUE            |  |  |
|  | 833 Assembly       | 1                |  |  |