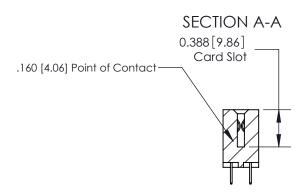

ISSUE NUMBER ORIGINAL

833 Series High Temp Card Edge Connector Part Number: 833-016-524-207

**EDAC INC** TORONTO, ONTARIO CANADA

THESE DRAWINGS AND SPECIFICATIONS ARE THE PROPERTY OF EDAC INC., AND SHALL NOT BE REPRODUCED,OR COPIED OR USED AS THE BASIS FOR THE MANUFACTURE OR SALE OF APPARATUS WITHOUT WRITTEN PERMISSION.

|  | ACAD REFERENCE NO. | 833 ENG MASTER   |  |  |
|--|--------------------|------------------|--|--|
|  | DRAWN: J.LEE       | DATE: OCT. 14/09 |  |  |
|  | CHECKED:           | DATE:            |  |  |
|  | SCALE: NTS         | SHEET 1 OF 3     |  |  |
|  | DRAWING NUMBER     | ISSUE            |  |  |
|  | 833 Assembly       | 1                |  |  |