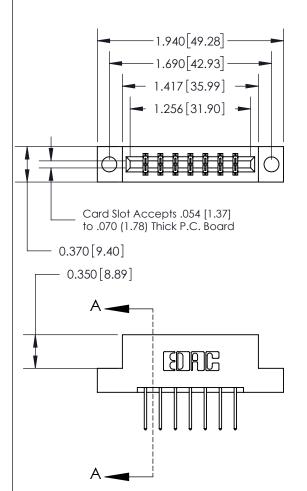

833 Series High Temp Card Edge Connector Part Number: 833-014-523-204

**EDAC INC** TORONTO, ONTARIO CANADA

THESE DRAWINGS AND SPECIFICATIONS ARE THE PROPERTY OF EDAC INC.,AND SHALL NOT BE REPRODUCED, OR COPIED OR USED AS THE BASIS FOR THE MANUFACTURE OR SALE OF APPARATUS WITHOUT WRITTEN PERMISSION.

| ACAD REFERENCE NO. | 833 ENG MASTER   |  |  |
|--------------------|------------------|--|--|
| DRAWN: J.LEE       | DATE: OCT. 14/09 |  |  |
| CHECKED:           | DATE:            |  |  |
| SCALE: NTS         | SHEET 1 OF 3     |  |  |
| DRAWING NUMBER     | ISSUE            |  |  |
| 833 Assembly       | 1                |  |  |