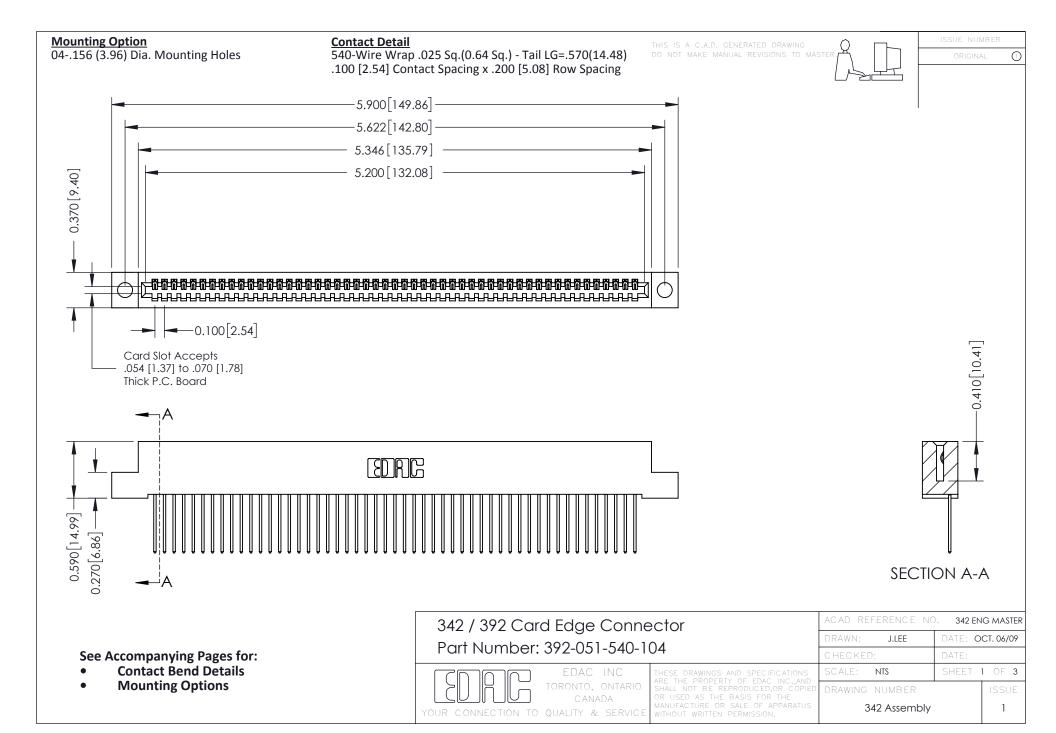

THIS IS A C.A.D. GENERATED DRAWING DO NOT MAKE MANUAL REVISIONS TO MASTER. ISSUE NUMBER

ORIGINAL

1



| 342 / 392 Series Card Edge Connector<br>Contact Bend Detail |                                                                                                                                                                                                  | ACAD REFERENCE NO. 342 ENG MASTER |             |                  |        |
|-------------------------------------------------------------|--------------------------------------------------------------------------------------------------------------------------------------------------------------------------------------------------|-----------------------------------|-------------|------------------|--------|
|