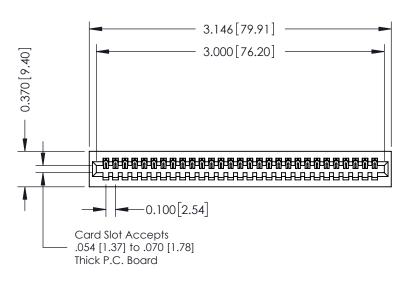

## **See Accompanying Pages for:**

- **Contact Bend Details**
- **Mounting Options**

342 / 392 Card Edge Connector Part Number: 392-029-524-101

YOUR CONNECTION TO QUALITY & SERVICE

342 ENG MASTER J.LEE DATE: OCT. 06/09 SHEET 1 OF 3 NTS