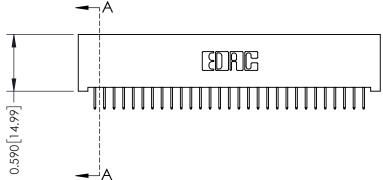

342 Assembly

THIS IS A C.A.D. GENERATED DRAWING DO NOT MAKE MANUAL REVISIONS TO MASTER. ISSUE NUMBER

ORIGINAL

1

| 342 / 392 Series Card Edge Connector<br>Contact Bend Detail |                                                                                                                                                                                                  | ACAD REFERENCE NO. 342 ENG MASTER |             |                  |        |
|-------------------------------------------------------------|--------------------------------------------------------------------------------------------------------------------------------------------------------------------------------------------------|-----------------------------------|-------------|------------------|--------|
|                                                             |                                                                                                                                                                                                  | DRAWN:                            | J.LEE       | DATE: OCT. 06/09 |        |
|                                                             |                                                                                                                                                                                                  | CHECKED:                          |             | DATE:            |        |
| TORONTO, ONTARIO                                            | THESE DRAWINGS AND SPECIFICATIONS ARE THE PROPERTY OF EDAC INC. AND SHALL NOT BE REPRODUCED, OR COPIED OR USED AS THE BASIS FOR THE MANUFACTURE OR SALE OF APPARATUS WITHOUT WRITTEN PERMISSION. | SCALE:                            | NTS         | SHEET :          | 2 OF 3 |
|                                                             |                                                                                                                                                                                                  | DRAWING                           | NUMBER      |                  | ISSUE  |
| YOUR CONNECTION TO QUALITY & SERVICE                        |                                                                                                                                                                                                  | 3                                 | 42 Assembly |                  | 1      |