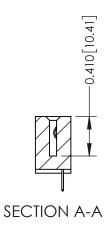

342 Assembly

THIS IS A C.A.D. GENERATED DRAWING DO NOT MAKE MANUAL REVISIONS TO MASTER. ISSUE NUMBER

ORIGINAL

1

| 342 / 392 Series Card Edge Connector<br>Contact Bend Detail |                                                                                                                                                                                                  | ACAD REFERENCE NO. 342 ENG MASTER |             |                  |        |
|-------------------------------------------------------------|--------------------------------------------------------------------------------------------------------------------------------------------------------------------------------------------------|-----------------------------------|-------------|------------------|--------|
|                                                             |                                                                                                                                                                                                  | DRAWN:                            | J.LEE       | DATE: OCT. 06/09 |        |
|                                                             |                                                                                                                                                                                                  | CHECKED:                          |             | DATE:            |        |
| TORONTO, ONTARIO                                            | THESE DRAWINGS AND SPECIFICATIONS ARE THE PROPERTY OF EDAC INC. AND SHALL NOT BE REPRODUCED, OR COPIED OR USED AS THE BASIS FOR THE MANUFACTURE OR SALE OF APPARATUS WITHOUT WRITTEN PERMISSION. | SCALE:                            | NTS         | SHEET :          | 2 OF 3 |
|                                                             |                                                                                                                                                                                                  | DRAWING                           | NUMBER      |                  | ISSUE  |
| YOUR CONNECTION TO QUALITY & SERVICE                        |                                                                                                                                                                                                  | 3                                 | 42 Assembly |                  | 1      |