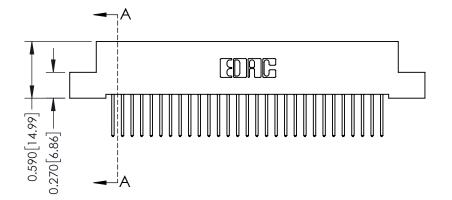

342 ENG MASTER J.LEE DATE: OCT. 06/09 SHEET 1 OF 3 NTS

342 Assembly

THIS IS A C.A.D. GENERATED DRAWING DO NOT MAKE MANUAL REVISIONS TO MASTER. ISSUE NUMBER

ORIGINAL

1

| 342 / 392 Series Card Edge Connector<br>Contact Bend Detail |                                                                                                                                     | ACAD REFERENCE NO. 342 ENG MASTER |             |          |          |
|-------------------------------------------------------------|-------------------------------------------------------------------------------------------------------------------------------------|-----------------------------------|-------------|----------|----------|
|                                                             |                                                                                                                                     | DRAWN:                            | J.LEE       | DATE: OC | T. 06/09 |
|                                                             |                                                                                                                                     | CHECKED                           | ):          | DATE:    |          |
| EDAC INC                                                    | ARE THE PROPERTY OF EDAC INC.,AND — SHALL NOT BE REPRODUCED,OR COPIED OR USED AS THE BASIS FOR THE MANUFACTURE OR SALE OF APPARATUS | SCALE:                            | NTS         | SHEET :  | 2 OF 3   |
| TORONTO, ONTARIO                                            |                                                                                                                                     | DRAWING                           | NUMBER      |          | ISSUE    |
| YOUR CONNECTION TO QUALITY & SERVICE                        |                                                                                                                                     | 3                                 | 42 Assembly |          | 1        |