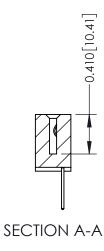

342 ENG MASTER J.LEE DATE: OCT. 06/09 SHEET 1 OF 3 NTS

342 Assembly

THIS IS A C.A.D. GENERATED DRAWING DO NOT MAKE MANUAL REVISIONS TO MASTER. ISSUE NUMBER

ORIGINAL

1

| 342 / 392 Series Card Edge Connector<br>Contact Bend Detail |                                                                                                                                     | ACAD REFERENCE NO. 342 ENG MASTER |             |          |          |
|-------------------------------------------------------------|-------------------------------------------------------------------------------------------------------------------------------------|-----------------------------------|-------------|----------|----------|
|                                                             |                                                                                                                                     | DRAWN:                            | J.LEE       | DATE: OC | T. 06/09 |
|                                                             |                                                                                                                                     | CHECKED                           | ):          | DATE:    |          |
| EDAC INC                                                    | ARE THE PROPERTY OF EDAC INC.,AND — SHALL NOT BE REPRODUCED,OR COPIED OR USED AS THE BASIS FOR THE MANUFACTURE OR SALE OF APPARATUS | SCALE:                            | NTS         | SHEET :  | 2 OF 3   |
| TORONTO, ONTARIO                                            |                                                                                                                                     | DRAWING                           | NUMBER      |          | ISSUE    |
| YOUR CONNECTION TO QUALITY & SERVICE                        |                                                                                                                                     | 3                                 | 42 Assembly |          | 1        |