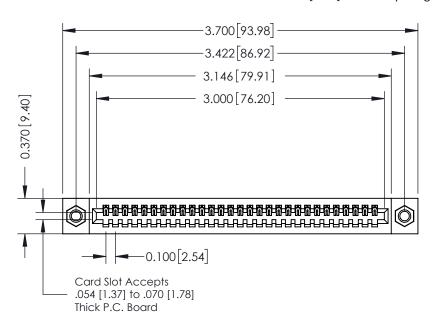

342 ENG MASTER J.LEE DATE: OCT. 06/09 SHEET 1 OF 3 NTS

342 Assembly

THIS IS A C.A.D. GENERATED DRAWING DO NOT MAKE MANUAL REVISIONS TO MASTER. ISSUE NUMBER

ORIGINAL

1

| 342 / 392 Series Card Edge Connector<br>Contact Bend Detail |                                                                                                                                     | ACAD REFERENCE NO. 342 ENG MASTER |             |          |          |
|-------------------------------------------------------------|-------------------------------------------------------------------------------------------------------------------------------------|-----------------------------------|-------------|----------|----------|
|                                                             |                                                                                                                                     | DRAWN:                            | J.LEE       | DATE: OC | T. 06/09 |
|                                                             |                                                                                                                                     | CHECKED                           | ):          | DATE:    |          |
| EDAC INC                                                    | ARE THE PROPERTY OF EDAC INC.,AND — SHALL NOT BE REPRODUCED,OR COPIED OR USED AS THE BASIS FOR THE MANUFACTURE OR SALE OF APPARATUS | SCALE:                            | NTS         | SHEET :  | 2 OF 3   |
| TORONTO, ONTARIO                                            |                                                                                                                                     | DRAWING                           | NUMBER      |          | ISSUE    |
| YOUR CONNECTION TO QUALITY & SERVICE                        |                                                                                                                                     | 3                                 | 42 Assembly |          | 1        |