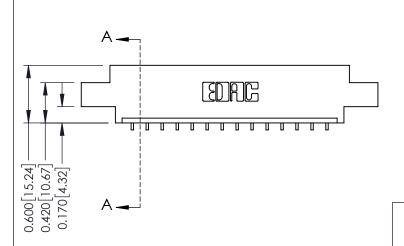

**Mounting Option Contact Detail** 02-.128 (3.25) Dia. Mounting Holes 559-90 Degree Bend (Code 541 Contacts) .156 [3.96] Contact Spacing x .200 [5.08] Row Spacing - 0.370[9.40] Card Slot Accepts .054 [1.37] to .070 [1.78] Thick P.C. Board -0.156[3.96]

- **Contact Bend Details**
- **Mounting Options**

| 337 / 387 Series Card Edge Connector |
|--------------------------------------|
| Part Number: 387-014-559-602         |

YOUR CONNECTION TO QUALITY & SERVICE