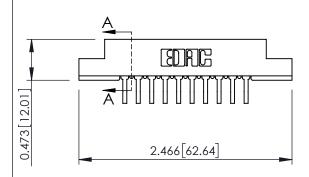

## **See Accompanying Pages for:**

- **Contact Bend Details**
- **Mounting Options**

SECTION A-A

| 307 / 357 Card Edge Connector<br>Part Number: 357-010-458-104         |                                                                                                                                                                                                 | ACAD REFERENCE NO. 307 ENG MASTER |              |          |          |
|-----------------------------------------------------------------------|-------------------------------------------------------------------------------------------------------------------------------------------------------------------------------------------------|-----------------------------------|--------------|----------|----------|
|                                                                       |                                                                                                                                                                                                 | DRAWN:                            | J.LEE        | DATE: AU | G. 11/09 |
|                                                                       |                                                                                                                                                                                                 | CHECKED:                          |              | DATE:    |          |
| EDAC INC TORONTO, ONTARIO CANADA YOUR CONNECTION TO QUALITY & SERVICE | THESE DRAWINGS AND SPECIFICATIONS ARE THE PROPERTY OF EDAC INC.,AND SHALL NOT BE REPRODUCED,OR COPIED OR USED AS THE BASIS FOR THE MANUFACTURE OR SALE OF APPARATUS WITHOUT WRITTEN PERMISSION. | SCALE:                            | NTS          | SHEET    | 1 OF 3   |
|                                                                       |                                                                                                                                                                                                 | DRAWING                           | NUMBER       |          | ISSUE    |
|                                                                       |                                                                                                                                                                                                 | 3                                 | 307 Assembly |          | 1        |