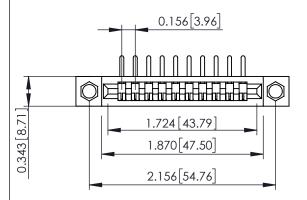

**Mounting Option** .156 (3.96) Dia. Mounting Holes **Contact Detail** 

90 Degree Bend (Code 545 Contacts)

.156 [3.96] Contact Spacing x .200 [5.08] Row Spacing