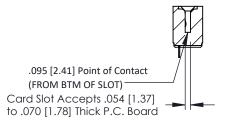

**Mounting Option** .156 (3.96) Dia. Mounting Holes **Contact Detail** 

90 Degree Bend (Code 545 Contacts)

.156 [3.96] Contact Spacing x .200 [5.08] Row Spacing





## **See Accompanying Pages for:**

- **Contact Bend Details**
- **Mounting Options**

SECTION A-A



| 307 / 357 Card Edge Connector<br>Part Number: 357-010-458-104         |                                                                                                                                                                                                 | ACAD REFERENCE NO. 307 ENG MASTER |              |          |          |
|-----------------------------------------------------------------------|-------------------------------------------------------------------------------------------------------------------------------------------------------------------------------------------------|-----------------------------------|--------------|----------|----------|
|                                                                       |