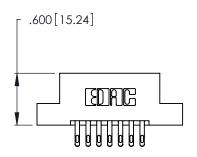

THIS IS A C.A.D. GENERATED DRAWING DO NOT MAKE MANUAL REVISIONS TO MASTER.

ISSUE NUMBER

ORIGINAL

1

**Contact Code 555** 

Contact Code 556

**Contact Code 558** 

**Contact Code 559** 

**Contact Code 560** 

INSULATOR MATERIAL: THERMOPLASTIC POLYESTER, UL 94V-0 CONTACT MATERIAL; COPPER, NICKEL, TIN ALLOY CA-725 CONTACT PLATING: GOLD ON THE MATING AREA, TIN-LEAD

ON THE CONTACT TAILS, NICKEL UNDERPLATE

346/396 SERIES CARD EDGE CONNECTOR CONTACT CODE 555,556,558,559,560 DIMENSIONS

YOUR CONNECTION TO QUALITY & SERVICE

**EDAC INC** TORONTO, ONTARIO CANADA

THESE DRAWINGS AND SPECIFICATIONS ARE THE PROPERTY OF EDAC INC.,AND SHALL NOT BE REPRODUCED, OR COPIED OR USED AS THE BASIS FOR THE MANUFACTURE OR SALE OF APPARATUS WITHOUT WRITTEN PERMISSION.