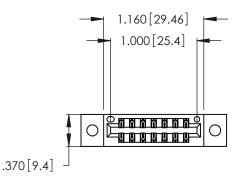

<u>Contact Dimensions:</u>
555-Extender Board Bend (Code 500 Contacts)
See Sheet 2 for Contact Code 555, 556, 558, 559, 560 Dimensions

THIS IS A C.A.D. GENERATED DRAWING DO NOT MAKE MANUAL REVISIONS TO MASTER.

ISSUE NUMBER

ORIGINAL

1

Card Slot Accepts .054 [1.37] to .070 [1.78] Thick P.C. Board .330 [8.38] Card Slot .160 [4.07] Point of Contact

- INSULATOR MATERIAL: THERMOPLASTIC POLYESTER, UL 94V-0 CONTACT MATERIAL; COPPER, NICKEL, TIN ALLOY CA-725
- CONTACT PLATING: GOLD ON THE MATING AREA, TIN-LEAD ON THE CONTACT TAILS, NICKEL UNDERPLATE

| 346/396 SERIES CARD EDGE CONNECTOR |
|------------------------------------|
| PART NUMBER: 346-014-555-202       |

YOUR CONNECTION TO QUALITY & SERVICE

**EDAC INC** TORONTO, ONTARIO CANADA

THESE DRAWINGS AND SPECIFICATIONS ARE THE PROPERTY OF EDAC INC.,AND SHALL NOT BE REPRODUCED, OR COPIED OR USED AS THE BASIS FOR THE MANUFACTURE OR SALE OF APPARATUS WITHOUT WRITTEN PERMISSION.