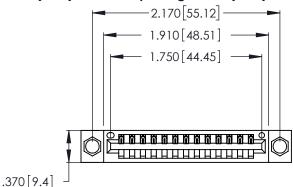

<u>Contact Dimensions:</u>
526-P.C. Tail .018 Sq. (0.46 Sq.) - Tail LG. =.350 (8.89)
.125 (3.18) Contact Spacing x .250 (6.35) Row Spacing

- INSULATOR MATERIAL: THERMOPLASTIC POLYESTER, UL 94V-0 CONTACT MATERIAL; COPPER, NICKEL, TIN ALLOY CA-725
- CONTACT PLATING: GOLD ON THE MATING AREA, TIN-LEAD ON THE CONTACT TAILS, NICKEL UNDERPLATE

THIS IS A C.A.D. GENERATED DRAWING DO NOT MAKE MANUAL REVISIONS TO MASTER.

346/396 SERIES CARD EDGE CONNECTOR PART NUMBER: 346-013-526-104

**EDAC INC** TORONTO, ONTARIO CANADA

THESE DRAWINGS AND SPECIFICATIONS ARE THE PROPERTY OF EDAC INC.,AND SHALL NOT BE REPRODUCED, OR COPIED OR USED AS THE BASIS FOR THE MANUFACTURE OR SALE OF APPARATUS WITHOUT WRITTEN PERMISSION.