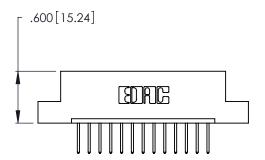

THIS IS A C.A.D. GENERATED DRAWING DO NOT MAKE MANUAL REVISIONS TO MASTER.

346/396 SERIES CARD EDGE CONNECTOR PART NUMBER: 346-013-526-104

**EDAC INC** TORONTO, ONTARIO CANADA

THESE DRAWINGS AND SPECIFICATIONS ARE THE PROPERTY OF EDAC INC.,AND SHALL NOT BE REPRODUCED, OR COPIED OR USED AS THE BASIS FOR THE MANUFACTURE OR SALE OF APPARATUS WITHOUT WRITTEN PERMISSION.