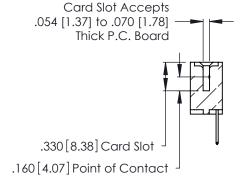

<u>Contact Dimensions:</u>
526-P.C. Tail .018 Sq. (0.46 Sq.) - Tail LG. =.350 (8.89)
.125 (3.18) Contact Spacing x .250 (6.35) Row Spacing

- INSULATOR MATERIAL: THERMOPLASTIC POLYESTER, UL 94V-0 CONTACT MATERIAL; COPPER, NICKEL, TIN ALLOY CA-725
- CONTACT PLATING: GOLD ON THE MATING AREA, TIN-LEAD ON THE CONTACT TAILS, NICKEL UNDERPLATE