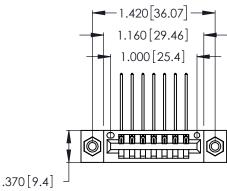

<u>Contact Dimensions:</u>
559-90 Degree Bend (Code 541 Contacts)
See Sheet 2 for Contact Code 555, 556, 558, 559, 560 Dimensions

- INSULATOR MATERIAL: THERMOPLASTIC POLYESTER, UL 94V-0 CONTACT MATERIAL; COPPER, NICKEL, TIN ALLOY CA-725
- CONTACT PLATING: GOLD ON THE MATING AREA, TIN-LEAD ON THE CONTACT TAILS, NICKEL UNDERPLATE

THIS IS A C.A.D. GENERATED DRAWING DO NOT MAKE MANUAL REVISIONS TO MASTER.

1

| 346/396 SERIES CARD EDGE CONNECTOR |
|------------------------------------|
| PART NUMBER: 346-007-559-608       |

**EDAC INC** TORONTO, ONTARIO CANADA