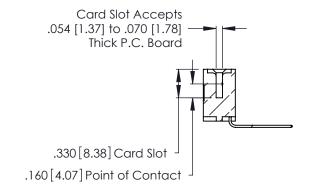

**Contact Code 560** 

INSULATOR MATERIAL: THERMOPLASTIC POLYESTER, UL 94V-0 CONTACT MATERIAL; COPPER, NICKEL, TIN ALLOY CA-725 CONTACT PLATING: GOLD ON THE MATING AREA, TIN-LEAD

ON THE CONTACT TAILS, NICKEL UNDERPLATE

346/396 SERIES CARD EDGE CONNECTOR CONTACT CODE 555,556,558,559,560 DIMENSIONS

YOUR CONNECTION TO QUALITY & SERVICE

**EDAC INC** TORONTO, ONTARIO CANADA

THESE DRAWINGS AND SPECIFICATIONS ARE THE PROPERTY OF EDAC INC.,AND SHALL NOT BE REPRODUCED, OR COPIED OR USED AS THE BASIS FOR THE MANUFACTURE OR SALE OF APPARATUS WITHOUT WRITTEN PERMISSION.