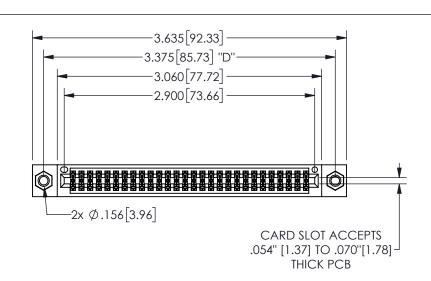

345/395 SERIES CARD EDGE CONNECTOR PART NUMBER: 345-056-542-507

YOUR CONNECTION TO QUALITY & SERVICE

**EDAC INC** TORONTO, ONTARIO CANADA

THESE DRAWINGS AND SPECIFICATIONS ARE THE PROPERTY OF EDAC INC.,AND SHALL NOT BE REPRODUCED,OR COPIED OR USED AS THE BASIS FOR THE MANUFACTURE OR SALE OF APPARATUS WITHOUT WRITTEN PERMISSION.

| ACAD R              | EFERENCE NO. | 345-ENG-MASTER   |       |
|---------------------|--------------|------------------|-------|
| DRAWN: R.STA.MONICA |              | DATE:MAY.16/2017 |       |
| CHECKI              | ED:          | DATE:            |       |
| SCALE:              | NTS          | SHEET 1          | OF 2  |
| DRAWIN              | IG NUMBER    |                  | ISSUE |
| 345-ENG-MASTER      |              |                  | 1     |