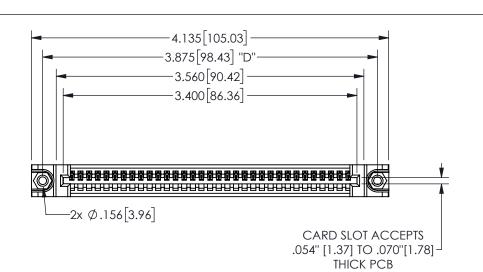

345/395 SERIES CARD EDGE CONNECTOR PART NUMBER: 345-033-541-488

YOUR CONNECTION TO QUALITY & SERVICE

**EDAC INC** TORONTO, ONTARIO CANADA

THESE DRAWINGS AND SPECIFICATIONS ARE THE PROPERTY OF EDAC INC.,AND SHALL NOT BE REPRODUCED, OR COPIED OR USED AS THE BASIS FOR THE MANUFACTURE OR SALE OF APPARATUS WITHOUT WRITTEN PERMISSION.

| S                   | SECTION A-A      |
|---------------------|------------------|
| ACAD REFERENCE NO.  | 345-ENG-MASTER   |
| DRAWN: R.STA.MONICA | DATE:MAY.16/2017 |
| CHECKED:            | DATE:            |
| SCALE: NTS          | SHEET 1 OF 2     |
| DRAWING NUMBER      | ISSUE            |
| 345-ENG-MASTE       | R 1              |