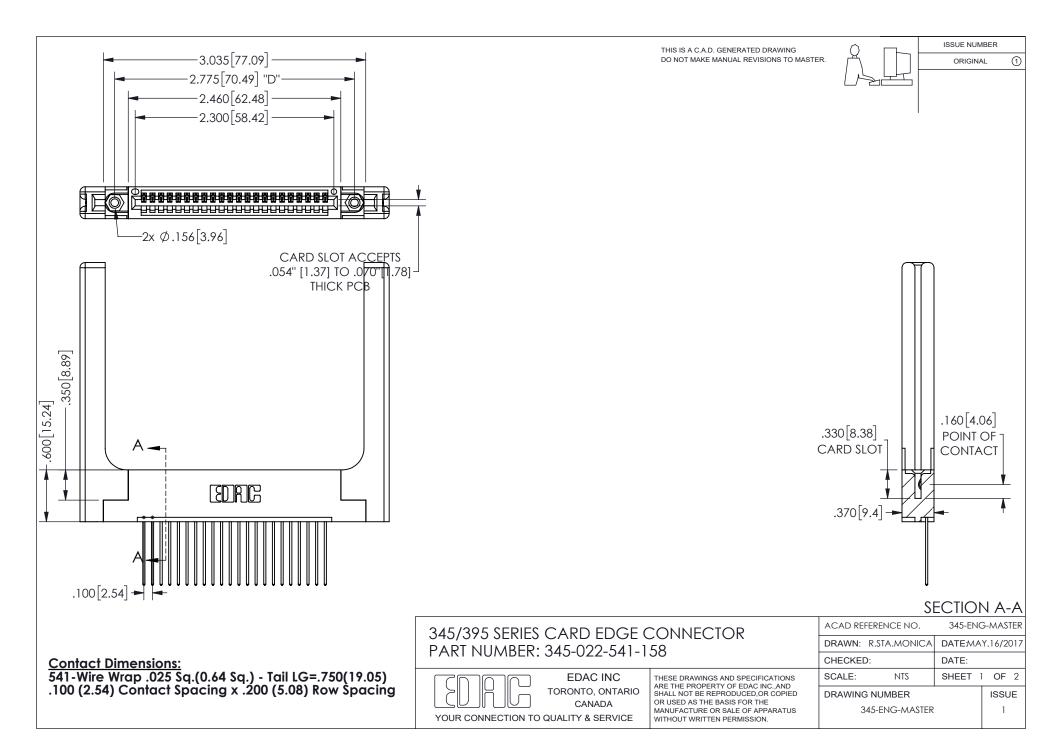

ISSUE NUMBER ORIGINAL

1

**Contact Code 558** 

Contact Code 559

Contact Code 560

INSULATOR MATERIAL: THERMOPLASTIC POLYESTER, UL 94V-0

DAP MATERIAL AVAILABLE UPON REQUEST

CONTACT MATERIAL; COPPER ALLOY

CONTACT PLATING: GOLD ON THE MATING AREA, TIN PLATING ON THE CONTACT TAILS, NICKEL UNDERPLATE

345/395 SERIES CARD EDGE CONNECTOR CONTACT CODE 555,556,558,559,560 DIMENSIONS

YOUR CONNECTION TO QUALITY & SERVICE