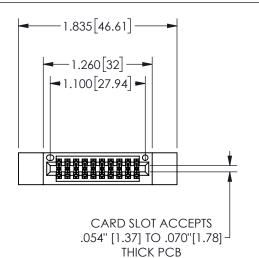

## <u>Contact Dimensions:</u> 555-Extender Board Bend (Code 500 Contacts) See Sheet 2 for Contact Code 555, 556, 558, 559, 560 **Dimensions**

345/395 SERIES CARD EDGE CONNECTOR PART NUMBER: 345-020-555-212