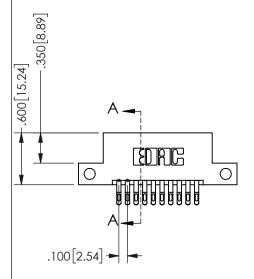

## <u>Contact Dimensions:</u> 555-Extender Board Bend (Code 500 Contacts) See Sheet 2 for Contact Code 555, 556, 558, 559, 560 **Dimensions**

345/395 SERIES CARD EDGE CONNECTOR PART NUMBER: 345-020-555-212