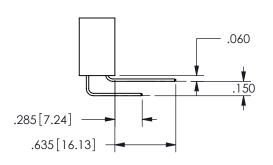

## SECTION A-A

ISSUE NUMBER ORIGINAL

1

**Contact Code 558** 

Contact Code 559

Contact Code 560

INSULATOR MATERIAL: THERMOPLASTIC POLYESTER, UL 94V-0 DAP MATERIAL AVAILABLE UPON REQUEST

CONTACT MATERIAL; COPPER ALLOY CONTACT PLATING: GOLD ON THE MATING AREA, TIN PLATING ON THE CONTACT TAILS, NICKEL UNDERPLATE