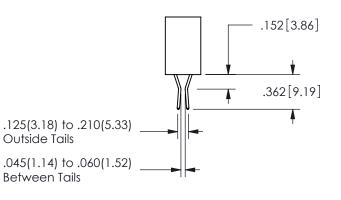

## SECTION A-A

ISSUE NUMBER ORIGINAL

1

**Contact Code 558** 

Contact Code 559

Contact Code 560

INSULATOR MATERIAL: THERMOPLASTIC POLYESTER, UL 94V-0 DAP MATERIAL AVAILABLE UPON REQUEST

CONTACT MATERIAL; COPPER ALLOY CONTACT PLATING: GOLD ON THE MATING AREA, TIN PLATING ON THE CONTACT TAILS, NICKEL UNDERPLATE