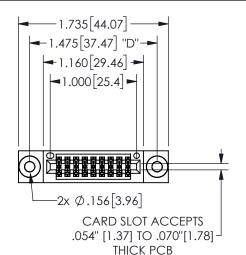

## 345/395 SERIES CARD EDGE CONNECTOR PART NUMBER: 345-018-555-203

YOUR CONNECTION TO QUALITY & SERVICE

**EDAC INC** TORONTO, ONTARIO CANADA

THESE DRAWINGS AND SPECIFICATIONS ARE THE PROPERTY OF EDAC INC.,AND SHALL NOT BE REPRODUCED, OR COPIED OR USED AS THE BASIS FOR THE MANUFACTURE OR SALE OF APPARATUS WITHOUT WRITTEN PERMISSION.

| 0_0                 |         |           |
|---------------------|---------|-----------|
| ACAD REFERENCE NO.  | 345-ENC | 9-MASTER  |
| DRAWN: R.STA.MONICA | DATEMA  | Y.16/2017 |
| CHECKED:            | DATE:   |           |
| SCALE: NTS          | SHEET 1 | OF 2      |
| DRAWING NUMBER      |         | ISSUE     |
| 345-ENG-MASTER      |         | 1         |