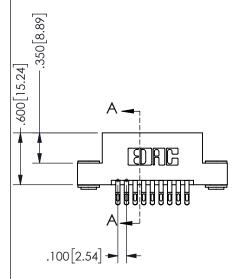

## 345/395 SERIES CARD EDGE CONNECTOR PART NUMBER: 345-018-555-203

YOUR CONNECTION TO QUALITY & SERVICE

**EDAC INC** TORONTO, ONTARIO CANADA

THESE DRAWINGS AND SPECIFICATIONS ARE THE PROPERTY OF EDAC INC.,AND SHALL NOT BE REPRODUCED, OR COPIED OR USED AS THE BASIS FOR THE MANUFACTURE OR SALE OF APPARATUS WITHOUT WRITTEN PERMISSION.

| 0_0                 |         |           |
|---------------------|---------|-----------|
| ACAD REFERENCE NO.  | 345-ENC | 9-MASTER  |
| DRAWN: R.STA.MONICA | DATEMA  | Y.16/2017 |
| CHECKED:            | DATE:   |           |
| SCALE: NTS          | SHEET 1 | OF 2      |
| DRAWING NUMBER      |         | ISSUE     |
| 345-ENG-MASTER      |         | 1         |