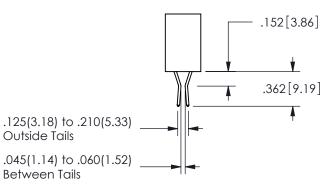

## <u>Contact Dimensions:</u> 555-Extender Board Bend (Code 500 Contacts) See Sheet 2 for Contact Code 555, 556, 558, 559, 560 **Dimensions**

.160 4.06 .330[8.38] POINT OF CARD SLOT CONTACT .370 9.4