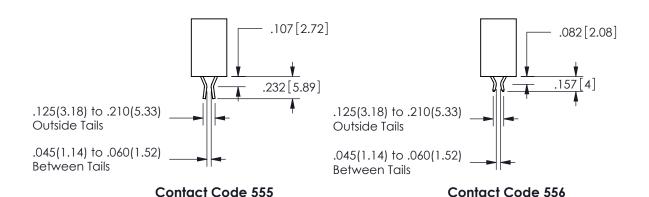

## <u>Contact Dimensions:</u> 555-Extender Board Bend (Code 500 Contacts) See Sheet 2 for Contact Code 555, 556, 558, 559, 560 **Dimensions**

.160 4.06 .330[8.38] POINT OF CARD SLOT CONTACT .370 9.4

## 345/395 SERIES CARD EDGE CONNECTOR CONTACT CODE 555,556,558,559,560 DIMENSIONS

YOUR CONNECTION TO QUALITY & SERVICE

**EDAC INC** TORONTO, ONTARIO CANADA

THESE DRAWINGS AND SPECIFICATIONS ARE THE PROPERTY OF EDAC INC.,AND SHALL NOT BE REPRODUCED, OR COPIED OR USED AS THE BASIS FOR THE MANUFACTURE OR SALE OF APPARATUS WITHOUT WRITTEN PERMISSION.

|  | ACAD REFERENCE NO.  | 345-ENG-MASTER   |
|--|---------------------|------------------|
|  | DRAWN: R.STA.MONICA | DATE:MAY.16/2017 |
|  | CHECKED:            | DATE:            |
|  | SCALE: 1:1          | SHEET 2 OF 2     |
|  | DRAWING NUMBER      | ISSUE            |
|  | 0.45 5110 1440750   | ,                |