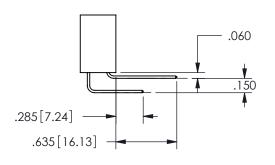

SECTION A-A

ISSUE NUMBER ORIGINAL

1

**Contact Code 558** 

Contact Code 559

**Contact Code 560** 

INSULATOR MATERIAL: THERMOPLASTIC POLYESTER, UL 94V-0 DAP MATERIAL AVAILABLE UPON REQUEST

CONTACT MATERIAL; COPPER ALLOY CONTACT PLATING: GOLD ON THE MATING AREA, TIN PLATING ON THE CONTACT TAILS, NICKEL UNDERPLATE

## 345/395 SERIES CARD EDGE CONNECTOR CONTACT CODE 555,556,558,559,560 DIMENSIONS

YOUR CONNECTION TO QUALITY & SERVICE

**EDAC INC** TORONTO, ONTARIO CANADA

THESE DRAWINGS AND SPECIFICATIONS ARE THE PROPERTY OF EDAC INC.,AND SHALL NOT BE REPRODUCED, OR COPIED OR USED AS THE BASIS FOR THE MANUFACTURE OR SALE OF APPARATUS WITHOUT WRITTEN PERMISSION.

|  | ACAD REFERENCE NO.  | 345-ENG-MASTER   |
|--|---------------------|------------------|
|  | DRAWN: R.STA.MONICA | DATE:MAY.16/2017 |
|  | CHECKED:            | DATE:            |
|  | SCALE: 1:1          | SHEET 2 OF 2     |
|  | DRAWING NUMBER      | ISSUE            |
|  | 0.45 5110 1440750   | ,                |