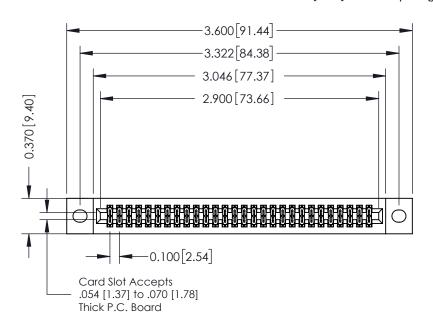

## **See Accompanying Pages for:**

- **Contact Bend Details**
- **Mounting Options**

342 / 392 Card Edge Connector Part Number: 342-056-541-202

YOUR CONNECTION TO QUALITY & SERVICE

342 ENG MASTER J.LEE DATE: OCT. 06/09 SHEET 1 OF 3