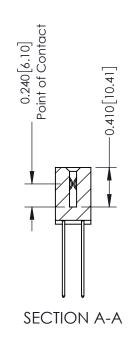

## **Contact Detail**

541-Wire Wrap .025 Sq.(0.64 Sq.) - Tail LG=.760(19.30) .100 [2.54] Contact Spacing x .200 [5.08] Row Spacing