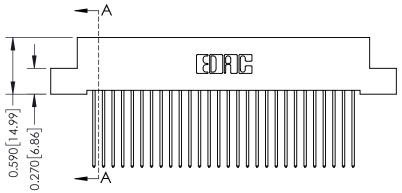

**Mounting Option** 

02-.128 (3.25) Wide Mounting Slots

## **Contact Detail**

541-Wire Wrap .025 Sq.(0.64 Sq.) - Tail LG=.760(19.30) .100 [2.54] Contact Spacing x .200 [5.08] Row Spacing







## **See Accompanying Pages for:**

- **Contact Bend Details**
- **Mounting Options**

342 / 392 Card Edge Connector Part Number: 342-056-541-202

YOUR CONNECTION TO QUALITY & SERVICE

342 ENG MASTER J.LEE DATE: OCT. 06/09 SHEET 1 OF 3

342 Assembly

THIS IS A C.A.D. GENERATED DRAWING DO NOT MAKE MANUAL REVISIONS TO MASTER. ISSUE NUMBER

ORIGINAL

1



| 342 / 392 Series Card Edge Connector<br>Contact Bend Detail |                                                                                                                                                                                                  | ACAD REFERENCE NO. 342 ENG MASTER |             |                  |        |
|-------------------------------------------------------------|-----------------------------------------