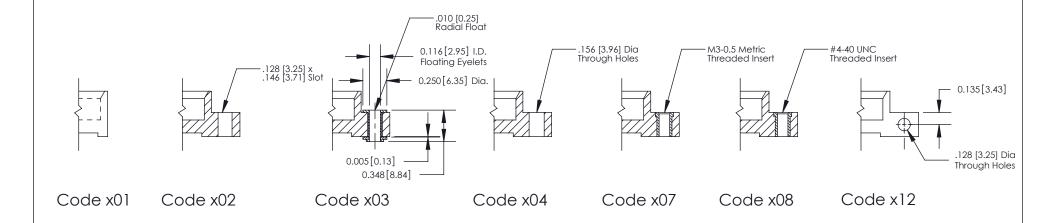

THIS IS A C.A.D. GENERATED DRAWING
DO NOT MAKE MANUAL REVISIONS TO MASTER

SOL NUMBER

DRIGINAL

1

| 333 Series Card Edge Connector |                                                                                                                                                                                                                                                                                                                                                                                                                                                                                                                                                                                                                                                                                                                                                                                                                                                                                                                                                                                                                                                                                                                                                                                                                                                                                                                                                                                                                                                                                                                                                                                                                                                                                                                                                                                                                                                                                                                                                                                                                                                                                                                                |                | ACAD REFERENCE NO. 333 ENG MASTER                                                                  |         |             |           |       |
|--------------------------------|--------------------------------------------------------------------------------------------------------------------------------------------------------------------------------------------------------------------------------------------------------------------------------------------------------------------------------------------------------------------------------------------------------------------------------------------------------------------------------------------------------------------------------------------------------------------------------------------------------------------------------------------------------------------------------------------------------------------------------------------------------------------------------------------------------------------------------------------------------------------------------------------------------------------------------------------------------------------------------------------------------------------------------------------------------------------------------------------------------------------------------------------------------------------------------------------------------------------------------------------------------------------------------------------------------------------------------------------------------------------------------------------------------------------------------------------------------------------------------------------------------------------------------------------------------------------------------------------------------------------------------------------------------------------------------------------------------------------------------------------------------------------------------------------------------------------------------------------------------------------------------------------------------------------------------------------------------------------------------------------------------------------------------------------------------------------------------------------------------------------------------|----------------|----------------------------------------------------------------------------------------------------|---------|-------------|-----------|-------|
|                                | Mounting Options                                                                                                                                                                                                                                                                                                                                                                                                                                                                                                                                                                                                                                                                                                                                                                                                                                                                                                                                                                                                                                                                                                                                                                                                                                                                                                                                                                                                                                                                                                                                                                                                                                                                                                                                                                                                                                                                                                                                                                                                                                                                                                               |                | DRAWN:                                                                                             | J.LEE   | DATE: O     | CT. 14/09 |       |
|                                |                                                                                                                                                                                                                                                                                                                                                                                                                                                                                                                                                                                                                                                                                                                                                                                                                                                                                                                                                                                                                                                                                                                                                                                                                                                                                                                                                                                                                                                                                                                                                                                                                                                                                                                                                                                                                                                                                                                                                                                                                                                                                                                                |                | CHECKED                                                                                            | ):      | DATE:       |           |       |
|                                | The second secon |                | SCALE:                                                                                             | NTS     | SHEET :     | 3 OF 4    |       |
|                                |                                                                                                                                                                                                                                                                                                                                                                                                                                                                                                                                                                                                                                                                                                                                                                                                                                                                                                                                                                                                                                                                                                                                                                                                                                                                                                                                                                                                                                                                                                                                                                                                                                                                                                                                                                                                                                                                                                                                                                                                                                                                                                                                | RONTO, ONTARIO | ARE THE PROPERTY OF EDAC INC., AND SHALL NOT BE REPRODUCED, OR COPIED OR USED AS THE BASIS FOR THE | DRAWING | NUMBER      |           | ISSUE |
|                                | YOUR CONNECTION TO QUA                                                                                                                                                                                                                                                                                                                                                                                                                                                                                                                                                                                                                                                                                                                                                                                                                                                                                                                                                                                                                                                                                                                                                                                                                                                                                                                                                                                                                                                                                                                                                                                                                                                                                                                                                                                                                                                                                                                                                                                                                                                                                                         | CANADA         | MANUFACTURE OR SALE OF APPARATUS                                                                   | 3       | 33 Assembly |           | 1     |

ISSUE NUMBER

ORIGINAL