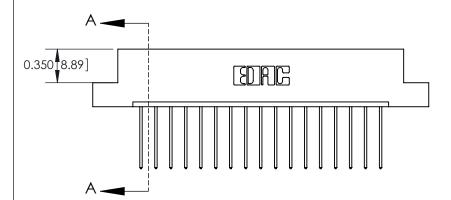

333 Assembly

THIS IS A C.A.D. GENERATED DRAWING DO NOT MAKE MANUAL REVISIONS TO MASTER.

1

| 333 Series Card Edge Conn | ACAD REFERENCE NO. 333 ENG MASTER                                                                                   |                |                  |        |
|---------------------------|---------------------------------------------------------------------------------------------------------------------|----------------|------------------|--------|
| Contact Bend Detail       |                                                                                                                     | DRAWN: J.LEE   | DATE: OCT. 14/09 |        |
|                           |                                                                                                                     | CHECKED:       | DATE:            |        |
| EDAC INC                  |                                                                                                                     |                | SHEET :          | 2 OF 4 |
|                           | TORONTO, ONTARIO ARE THE PROPERTY OF EDAC INC., AND SHALL NOT BE REPRODUCED, OR COPIED OR USED AS THE BASIS FOR THE | DRAWING NUMBER | •                | ISSUE  |
|                           | CANADA  OR USED AS THE BASIS FOR THE MANUFACTURE OR SALE OF APPARATUS WITHOUT WRITTEN PERMISSION.                   |                |                  | 1      |