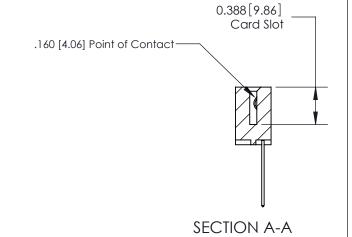

333 Assembly

THIS IS A C.A.D. GENERATED DRAWING DO NOT MAKE MANUAL REVISIONS TO MASTER.

1

| 333 Series Card Edge Conn | ACAD REFERENCE NO. 333 ENG MASTER                                                                                   |                |                  |        |
|---------------------------|---------------------------------------------------------------------------------------------------------------------|----------------|------------------|--------|
| Contact Bend Detail       |                                                                                                                     | DRAWN: J.LEE   | DATE: OCT. 14/09 |        |
|                           |                                                                                                                     | CHECKED:       | DATE:            |        |
| EDAC INC                  |                                                                                                                     |                | SHEET :          | 2 OF 4 |
|                           | TORONTO, ONTARIO ARE THE PROPERTY OF EDAC INC., AND SHALL NOT BE REPRODUCED, OR COPIED OR USED AS THE BASIS FOR THE | DRAWING NUMBER | •                | ISSUE  |
|                           | CANADA  OR USED AS THE BASIS FOR THE MANUFACTURE OR SALE OF APPARATUS WITHOUT WRITTEN PERMISSION.                   |                |                  | 1      |