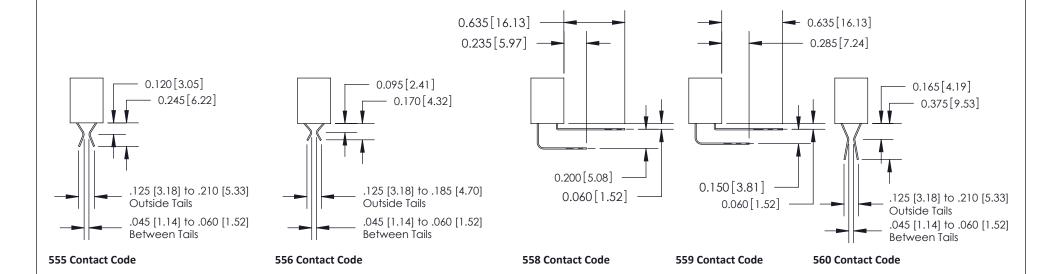

#### **Contact Detail**

542-Wire Wrap .025 Sq.(0.64 Sq.) - Tail LG=.645(16.38) .156 [3.96] Contact Spacing x .200 [5.08] Row Spacing