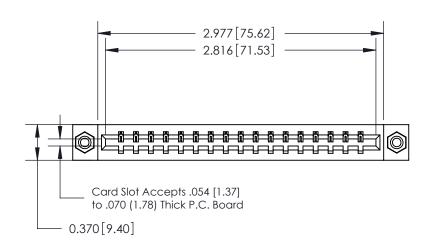

333 Assembly

THIS IS A C.A.D. GENERATED DRAWING DO NOT MAKE MANUAL REVISIONS TO MASTER.

1

| 333 Series Card Edge Conn | ACAD REFERENCE NO. 333 ENG MASTER                                                                                   |                |                  |        |
|---------------------------|---------------------------------------------------------------------------------------------------------------------|----------------|------------------|--------|
| Contact Bend Detail       |                                                                                                                     | DRAWN: J.LEE   | DATE: OCT. 14/09 |        |
|                           |                                                                                                                     | CHECKED:       | DATE:            |        |
| EDAC INC                  |                                                                                                                     |                | SHEET :          | 2 OF 4 |
|                           | TORONTO, ONTARIO ARE THE PROPERTY OF EDAC INC., AND SHALL NOT BE REPRODUCED, OR COPIED OR USED AS THE BASIS FOR THE | DRAWING NUMBER | •                | ISSUE  |
|                           | CANADA  OR USED AS THE BASIS FOR THE MANUFACTURE OR SALE OF APPARATUS WITHOUT WRITTEN PERMISSION.                   |                |                  | 1      |