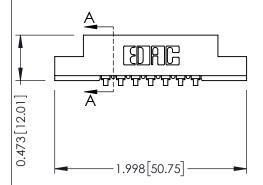

**Contact Detail** 

## **See Accompanying Pages for:**

- **Contact Bend Details**
- **Mounting Options**

**SECTION A-A** 

| 307 / 357 Card Edge Connector<br>Part Number: 307-007-557-104 |                                                                                                                                                                                                 | ACAD REFERENCE NO. 307 ENG MASTER |             |          |           |
|---------------------------------------------------------------|-------------------------------------------------------------------------------------------------------------------------------------------------------------------------------------------------|-----------------------------------|-------------|----------|-----------|
|                                                               |                                                                                                                                                                                                 | DRAWN:                            | J.LEE       | DATE: AL | JG. 11/09 |
|                                                               |                                                                                                                                                                                                 | CHECKED:                          |             | DATE:    |           |
| EDAC INC TORONTO, ONTARIO                                     | THESE DRAWINGS AND SPECIFICATIONS ARE THE PROPERTY OF EDAC INC.AND SHALL NOT BE REPRODUCED, OR COPIED OR USED AS THE BASIS FOR THE MANUFACTURE OR SALE OF APPARATUS WITHOUT WRITTEN PERMISSION. | SCALE:                            | NTS         | SHEET    | 1 OF 3    |
|                                                               |                                                                                                                                                                                                 | DRAWING                           | NUMBER      | •        | ISSUE     |
| CANADA YOUR CONNECTION TO QUALITY & SERVICE                   |                                                                                                                                                                                                 | 3                                 | 07 Assembly |          | 1         |