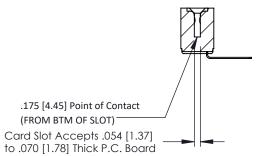

**Contact Detail** 

## **See Accompanying Pages for:**

- **Contact Bend Details**
- **Mounting Options**

**SECTION A-A** 

| 307 / 357 Card Edge Connector<br>Part Number: 307-007-557-104 |                                                                                                                                                                                                 | ACAD REFERENCE NO. 307 ENG MASTER |             |          |           |
|---------------------------------------------------------------|-------------------------------------------------------------------------------------------------------------------------------------------------------------------------------------------------|-----------------------------------|-------------|----------|-----------|
|                                                               |                                                                                                                                                                                                 | DRAWN:                            | J.LEE       | DATE: AL | JG. 11/09 |
|                                                               |                                                                                                                                                                                                 | CHECKED:                          |             | DATE:    |           |
| EDAC INC TORONTO, ONTARIO                                     | THESE DRAWINGS AND SPECIFICATIONS ARE THE PROPERTY OF EDAC INC.AND SHALL NOT BE REPRODUCED, OR COPIED OR USED AS THE BASIS FOR THE MANUFACTURE OR SALE OF APPARATUS WITHOUT WRITTEN PERMISSION. | SCALE:                            | NTS         | SHEET    | 1 OF 3    |
|                                                               |                                                                                                                                                                                                 | DRAWING                           | NUMBER      | •        | ISSUE     |
| CANADA YOUR CONNECTION TO QUALITY & SERVICE                   |                                                                                                                                                                                                 | 3                                 | 07 Assembly |          | 1         |