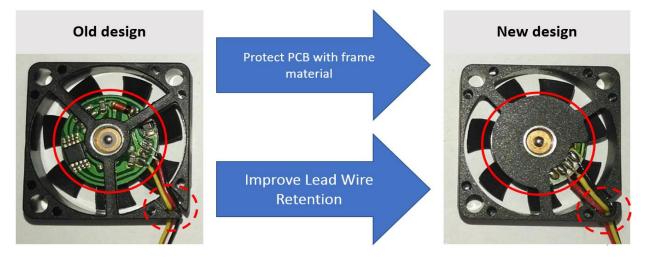

## Table 1. Change Identification

| Product Family / Commercial Product | See Below                                                                                                                                                                                                                                   |
|-------------------------------------|---------------------------------------------------------------------------------------------------------------------------------------------------------------------------------------------------------------------------------------------|
| Type of change                      | Change of frame and IC                                                                                                                                                                                                                      |
| Reason for change                   | Provide additional protection for electronic components, replace<br>component IC with limited supply options                                                                                                                                |
| Description of change               | Change frame to cover PCB, replace hall sensor and IC with new hall sensor embedded IC. (LB11964T+108A to APX9172). Change to new IC results in lower operating current and higher efficiency. (Change details and files referenced below.) |
| Product Line(s) and/or Part Numbers | MA2506L12C1-RSR, MA2506L12C-RSR, MA2506H12C-RSR, MA2506H12C1-RSR, MA2506H12C1-RSR, MA2506M12C-RSR,                                                                                                                                          |
| Marking to identify changed product | By lot code                                                                                                                                                                                                                                 |
| Manufacturing location(s)           | China Plant                                                                                                                                                                                                                                 |