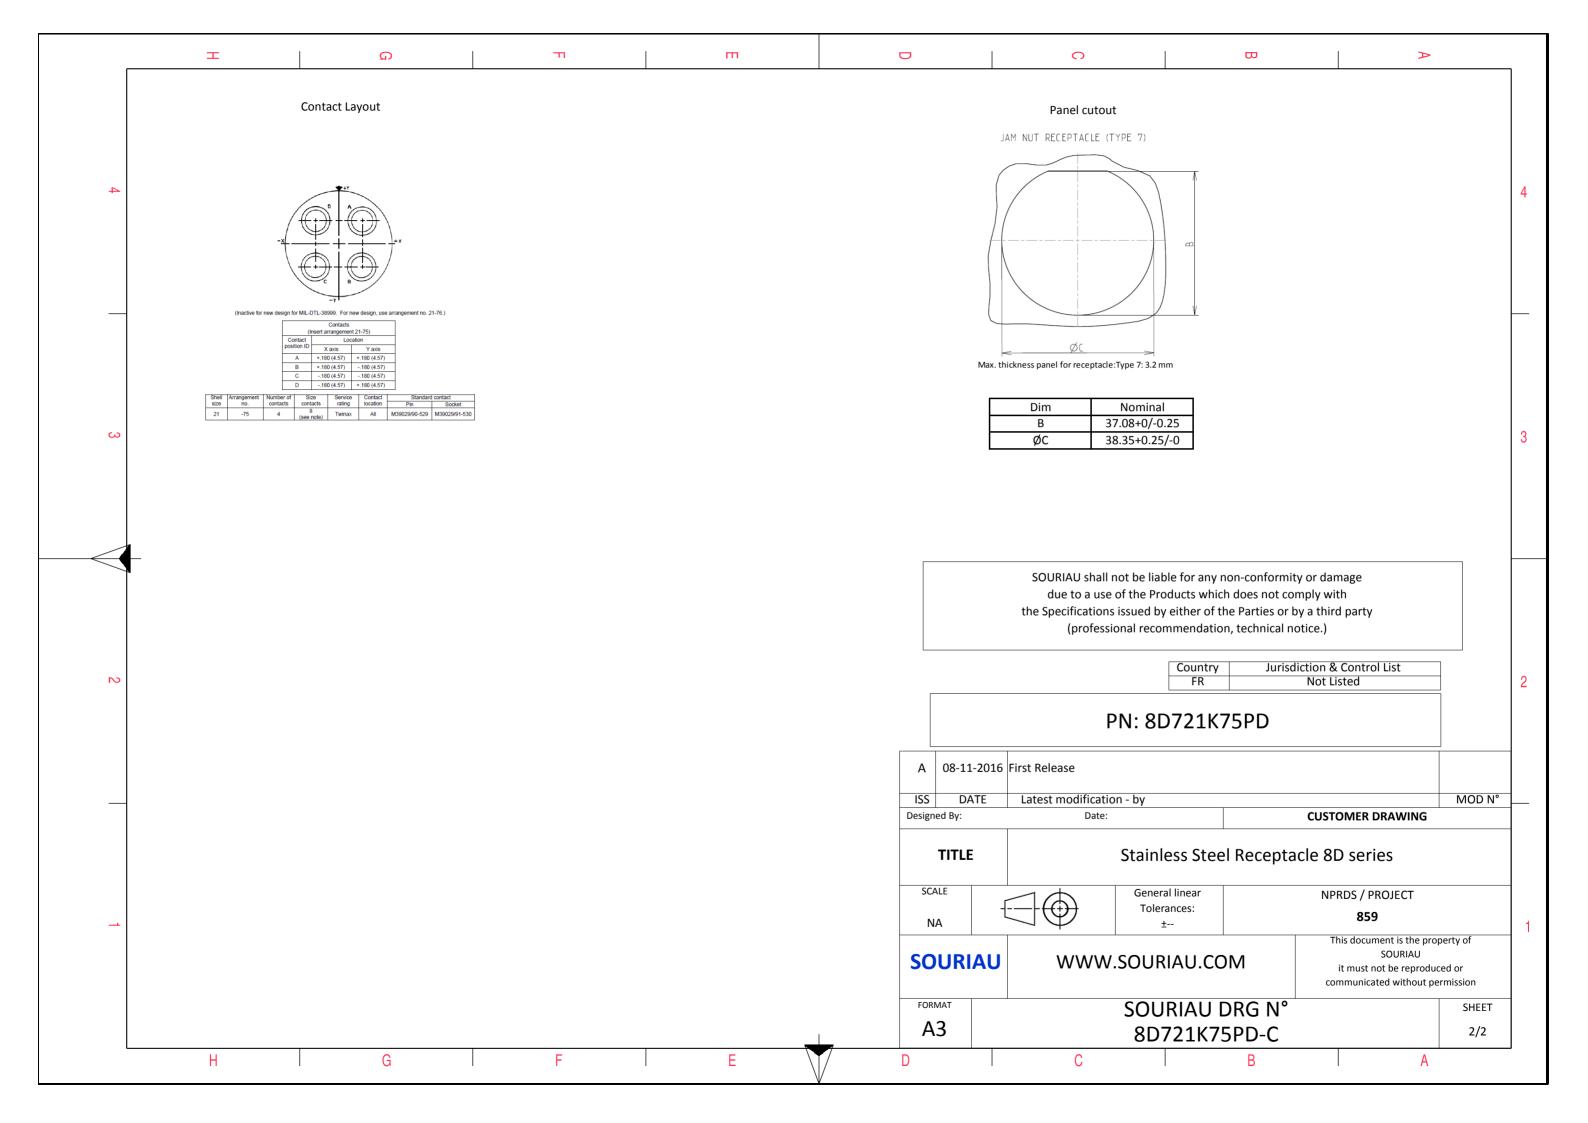

|                                                                                                                                        | Φ                      |              | А |        |   |
|----------------------------------------------------------------------------------------------------------------------------------------|------------------------|--------------|---|--------|---|
|                                                                                                                                        |                        |              |   |        |   |
|                                                                                                                                        |                        |              |   |        |   |
|                                                                                                                                        | -                      |              |   |        |   |
|                                                                                                                                        |                        |              |   |        | 4 |
|                                                                                                                                        |                        |              |   |        |   |
| S EXA                                                                                                                                  | EXAMPLE                |              |   |        |   |
|                                                                                                                                        |                        |              |   |        |   |
|                                                                                                                                        |                        |              |   |        |   |
|                                                                                                                                        |                        |              |   |        |   |
| r any non-conformity or damage<br>s which does not comply with<br>er of the Parties or by a third party<br>ndation, technical notice.) |                        |              |   |        |   |
| untry                                                                                                                                  |                        |              |   |        |   |
| FR                                                                                                                                     |                        | Not Listed   |   | ]      | 2 |
| 1K75PD                                                                                                                                 |                        |              |   |        |   |
|                                                                                                                                        |                        |              |   | -      |   |
|                                                                                                                                        |                        | CULCT CO. 17 |   | MOD N° |   |
|                                                                                                                                        | CUSTOMER DRAWING       |              |   |        |   |
| Steel Receptacle 8D series                                                                                                             |                        |              |   |        |   |
| ar<br>:                                                                                                                                | NPRDS / PROJECT<br>859 |              |   |        |   |
| This document is the property of                                                                                                       |                        |              |   |        | 1 |
| .COM SOURIAU<br>it must not be reproduced or<br>communicated without permission                                                        |                        |              |   |        |   |
| UDRG N° SHEET                                                                                                                          |                        |              |   | SHEET  |   |
| K7                                                                                                                                     | 5PD-C                  | I            |   | 1/2    | ] |
| BA                                                                                                                                     |                        |              |   |        |   |
|                                                                                                                                        |                        |              |   |        |   |