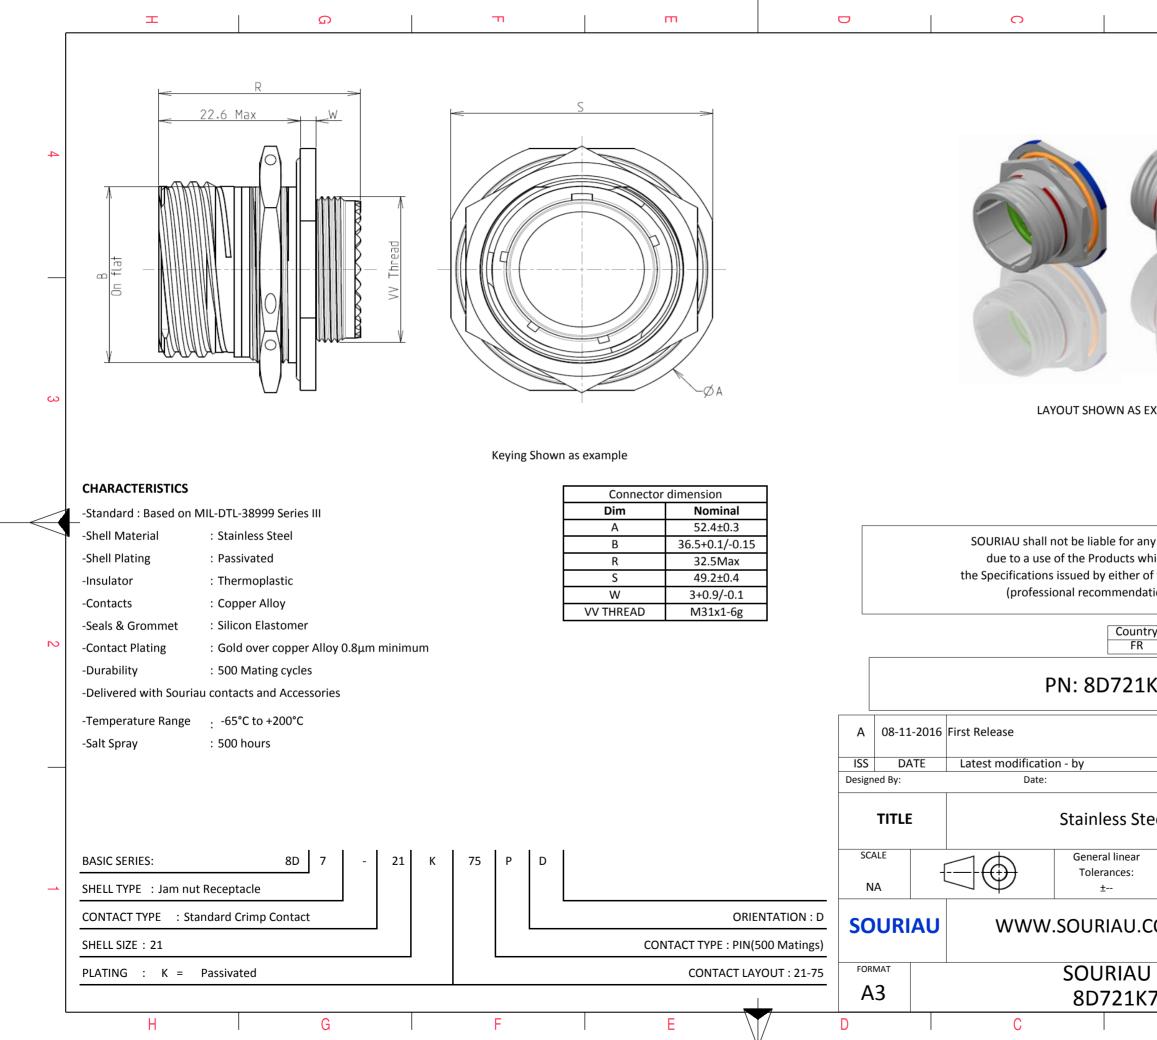

|                                                                                                                                        | Φ                      |              | А |        |   |
|----------------------------------------------------------------------------------------------------------------------------------------|------------------------|--------------|---|--------|---|
|                                                                                                                                        |                        |              |   |        |   |
|                                                                                                                                        |                        |              |   |        |   |
|                                                                                                                                        | -                      |              |   |        |   |
|                                                                                                                                        |                        |              |   |        | 4 |
|                                                                                                                                        |                        |              |   |        |   |
| S EXA                                                                                                                                  | EXAMPLE                |              |   |        |   |
|                                                                                                                                        |                        |              |   |        |   |
|                                                                                                                                        |                        |              |   |        |   |
|                                                                                                                                        |                        |              |   |        |   |
| r any non-conformity or damage<br>s which does not comply with<br>er of the Parties or by a third party<br>ndation, technical notice.) |                        |              |   |        |   |
| untry                                                                                                                                  |                        |              |   |        |   |
| FR                                                                                                                                     |                        | Not Listed   |   | ]      | 2 |
| 1K75PD                                                                                                                                 |                        |              |   |        |   |
|                                                                                                                                        |                        |              |   | -      |   |
|                                                                                                                                        |                        | CULCT CO. 17 |   | MOD N° |   |
|                                                                                                                                        | CUSTOMER DRAWING       |              |   |        |   |
| Steel Receptacle 8D series                                                                                                             |                        |              |   |        |   |
| ar<br>:                                                                                                                                | NPRDS / PROJECT<br>859 |              |   |        |   |
| This document is the property of                                                                                                       |                        |              |   |        | 1 |
| .COM SOURIAU<br>it must not be reproduced or<br>communicated without permission                                                        |                        |              |   |        |   |
| UDRG N° SHEET                                                                                                                          |                        |              |   | SHEET  |   |
| K7                                                                                                                                     | 5PD-C                  | I            |   | 1/2    | ] |
| BA                                                                                                                                     |                        |              |   |        |   |
|                                                                                                                                        |                        |              |   |        |   |