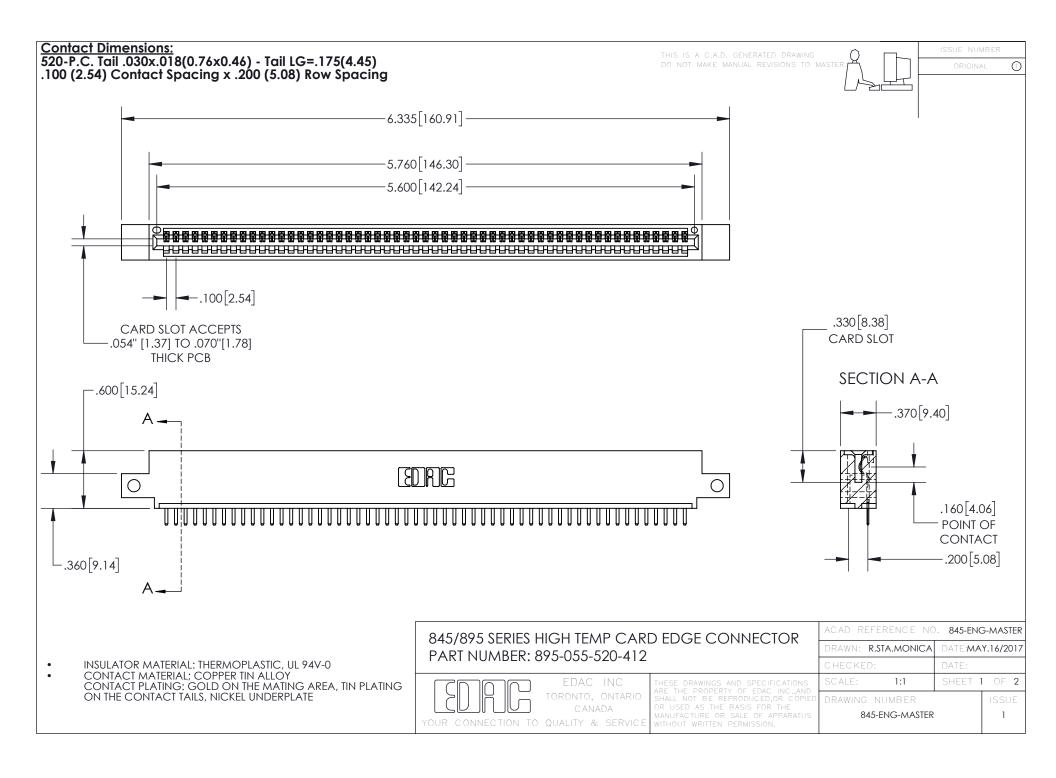

INSULATOR MATERIAL: THERMOPLASTIC POLYESTER, UL 94V-0 DAP MATERIAL AVAILABLE UPON REQUEST

**Contact Code 558** 

CONTACT MATERIAL; COPPER ALLOY CONTACT PLATING: GOLD ON THE MATING AREA, TIN PLATING ON THE CONTACT TAILS, NICKEL UNDERPLATE

## 845/895 SERIES HIGH TEMP CARD EDGE CONNECTOR CONTACT CODE 555,556,558,559,560 DIMENSIONS

YOUR CONNECTION TO QUALITY & SERVICE

Contact Code 559

|   | ACAD REFERENCE NO. 845-ENG-MASTER |                  |  |
|---|-----------------------------------|------------------|--|
|   | DRAWN: R.STA.MONICA               | DATE:MAY.16/2017 |  |
|   | CHECKED:                          | DATE:            |  |
|   | SCALE: 1:1                        | SHEET 2 OF 2     |  |
| D | DRAWING NUMBER                    | ISSUE            |  |

Contact Code 560