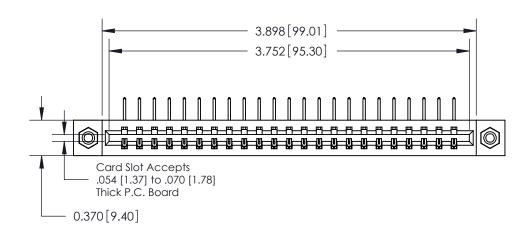

**Mounting Option** 

08-#4-40 Unified Threaded Inserts

## **Contact Detail**

558-90 Degree Bend (Code 541 Contacts)

.156 [3.96] Contact Spacing x .200 [5.08] Row Spacing

THIS IS A C.A.D. GENERATED DRAWING DO NOT MAKE MANUAL REVISIONS TO MASTER.

ISSUE NUMBER

ORIGINAL

0.330[8.38] Card Slot .160 [4.06] Point of Contact **SECTION A-A** 

**See Accompanying Pages for:** 

**Contact Bend Details** 

837/887 Series High Temp Card Edge Connector Part Number: 887-023-558-108

**EDAC INC** TORONTO, ONTARIO CANADA