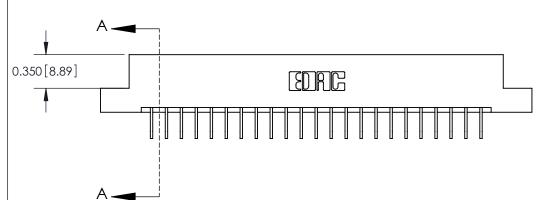

0.330[8.38] Card Slot .160 [4.06] Point of Contact **SECTION A-A** 

**See Accompanying Pages for:** 

**Contact Bend Details** 

837/887 Series High Temp Card Edge Connector Part Number: 887-023-558-108

**EDAC INC** TORONTO, ONTARIO CANADA