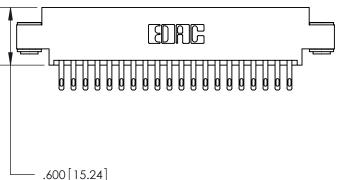

## 846/896 SERIES HIGH TEMP CARD EDGE CONNECTOR CONTACT CODE 555,556,558,559,560 DIMENSIONS

.150 [3.81]

YOUR CONNECTION TO QUALITY & SERVICE

**Contact Code 559** 

**EDAC INC** TORONTO, ONTARIO CANADA

THESE DRAWINGS AND SPECIFICATIONS ARE THE PROPERTY OF EDAC INC.,AND SHALL NOT BE REPRODUCED, OR COPIED OR USED AS THE BASIS FOR THE MANUFACTURE OR SALE OF APPARATUS WITHOUT WRITTEN PERMISSION.