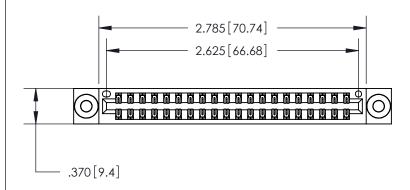

Card Slot Accepts .054 [1.37] to .070 [1.78] Thick P.C. Board

.330 [8.38] Card Slot .160 [4.07] Point of Contact -

ISSUE NUMBER ORIGINAL

846/896 SERIES HIGH TEMP CARD EDGE CONNECTOR PART NUMBER: 846-040-500-803