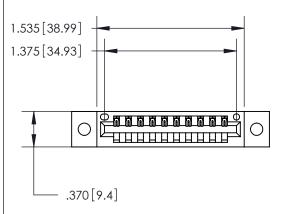

## 846/896 SERIES HIGH TEMP CARD EDGE CONNECTOR PART NUMBER: 846-010-541-602

**EDAC INC** TORONTO, ONTARIO CANADA

THESE DRAWINGS AND SPECIFICATIONS ARE THE PROPERTY OF EDAC INC.,AND SHALL NOT BE REPRODUCED, OR COPIED OR USED AS THE BASIS FOR THE MANUFACTURE OR SALE OF APPARATUS WITHOUT WRITTEN PERMISSION.

|   | ACAD REFERENCE NO. | 846-ENG-MASTER   |
|---|--------------------|------------------|
|   | DRAWN: J.LEE       | DATE: APR. 22/09 |
|   | CHECKED:           | DATE:            |
|   | SCALE: 1:1         | SHEET 1 OF 2     |
|   | DRAWING NUMBER     | ISSUE            |
|   | 846-ENG-MASTER     | 1                |
| П |                    |                  |