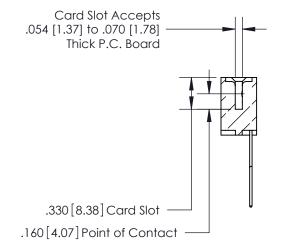

THIS IS A C.A.D. GENERATED DRAWING DO NOT MAKE MANUAL REVISIONS TO MASTER.

ISSUE NUMBER

.165[4.19]

.375 [9.54]

ORIGINAL

1

.060 [1.52] .125(3.18) to .210(5.33) **Outside Tails** .125(3.18) to .210(5.33) **Outside Tails** 

**Contact Code 560** 

INSULATOR MATERIAL: THERMOPLASTIC POLYESTER, UL 94V-0 CONTACT MATERIAL; COPPER, NICKEL, TIN ALLOY CA-725 CONTACT PLATING: GOLD ON THE MATING AREA, TIN-LEAD ON THE CONTACT TAILS, NICKEL UNDERPLATE

**Contact Code 558** 

## 846/896 SERIES HIGH TEMP CARD EDGE CONNECTOR CONTACT CODE 555,556,558,559,560 DIMENSIONS

.150 [3.81]

YOUR CONNECTION TO QUALITY & SERVICE

**Contact Code 559** 

**EDAC INC** TORONTO, ONTARIO CANADA

THESE DRAWINGS AND SPECIFICATIONS ARE THE PROPERTY OF EDAC INC.,AND SHALL NOT BE REPRODUCED, OR COPIED OR USED AS THE BASIS FOR THE MANUFACTURE OR SALE OF APPARATUS WITHOUT WRITTEN PERMISSION.