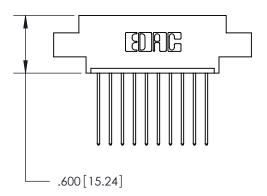

Contact Dimensions: 541-Wire Wrap .025 Sq. (0.64 Sq.) - Tail LG. =.750 (19.05) .125 (3.18) Contact Spacing x .250 (6.35) Row Spacing

INSULATOR MATERIAL: THERMOPLASTIC POLYESTER, UL 94V-0 CONTACT MATERIAL; COPPER, NICKEL, TIN ALLOY CA-725 CONTACT PLATING: GOLD ON THE MATING AREA, TIN-LEAD

ON THE CONTACT TAILS, NICKEL UNDERPLATE

THIS IS A C.A.D. GENERATED DRAWING DO NOT MAKE MANUAL REVISIONS TO MASTER.

ISSUE NUMBER ORIGINAL