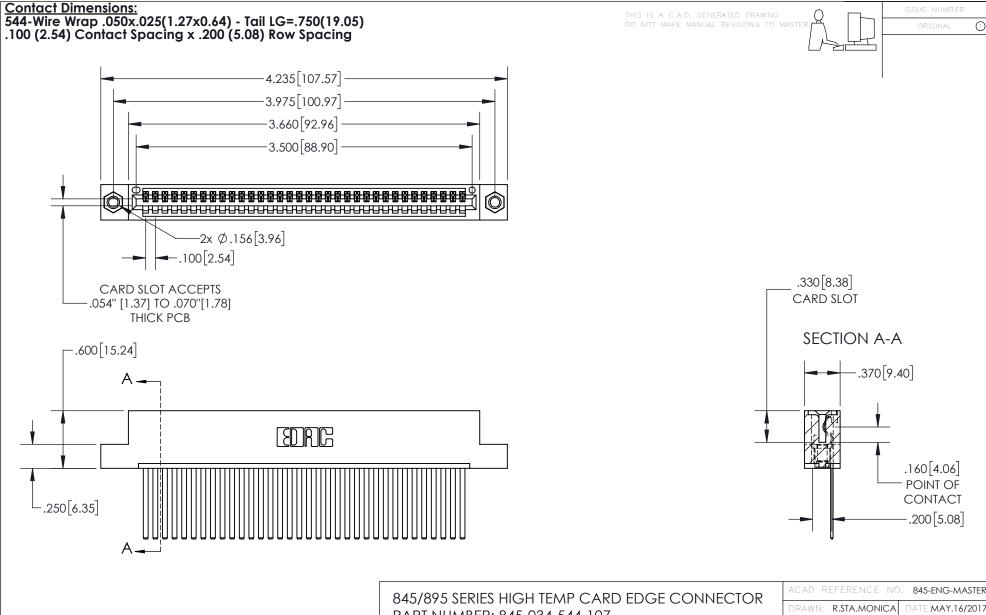

- INSULATOR MATERIAL: THERMOPLASTIC, UL 94V-0
- CONTACT MATERIAL; COPPER TIN ALLOY
  CONTACT PLATING: GOLD ON THE MATING AREA, TIN PLATING
  ON THE CONTACT TAILS, NICKEL UNDERPLATE

| 845/895 SERIES HIGH TEMP CARD EDGE CONNECTO | R |
|---------------------------------------------|---|
| PART NUMBER: 845-034-544-107                |   |

YOUR CONNECTION TO QUALITY & SERVICE

| ACAD REFERENCE NO. 845-ENG-MASTER |                  |  |
|-----------------------------------|------------------|--|
| DRAWN: R.STA.MONICA               | DATE:MAY.16/2017 |  |
| CHECKED:                          | DATE:            |  |
| SCALE: 1:1                        | SHEET 1 OF 2     |  |
| DRAWING NUMBER                    | ISSUE            |  |