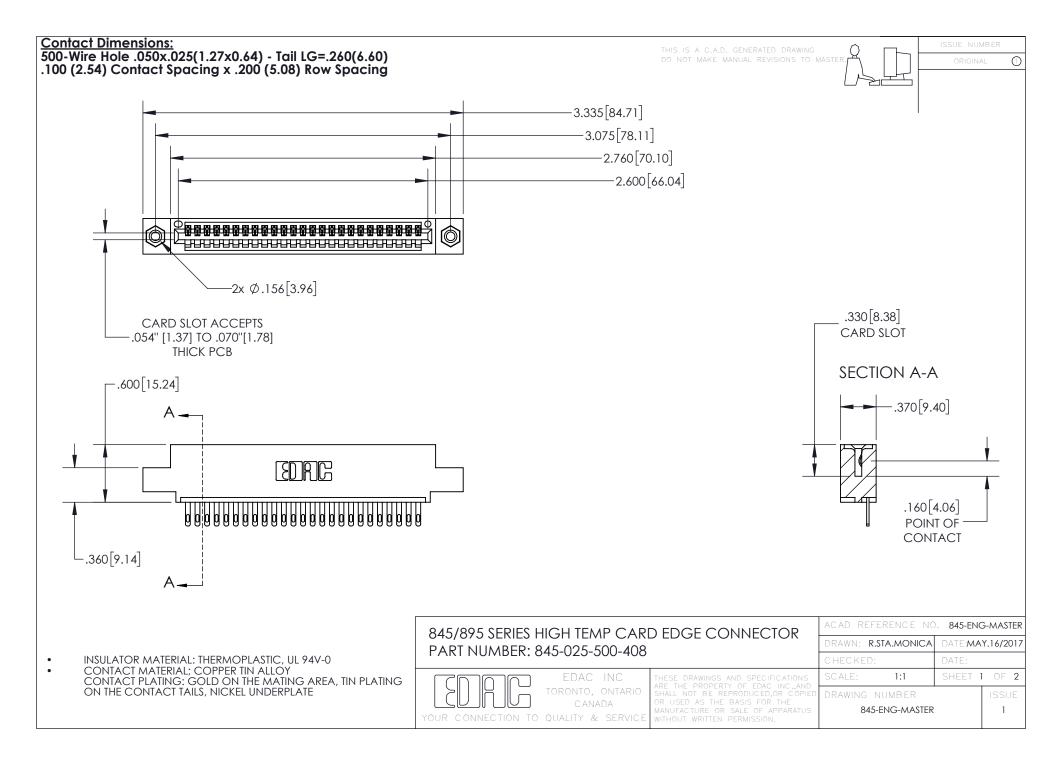

- INSULATOR MATERIAL: THERMOPLASTIC POLYESTER, UL 94V-0 DAP MATERIAL AVAILABLE UPON REQUEST
- CONTACT MATERIAL; COPPER ALLOY

CONTACT PLATING: GOLD ON THE MATING AREA, TIN PLATING ON THE CONTACT TAILS, NICKEL UNDERPLATE

## 845/895 SERIES HIGH TEMP CARD EDGE CONNECTOR CONTACT CODE 555,556,558,559,560 DIMENSIONS

YOUR CONNECTION TO QUALITY & SERVICE

|   | ACAD REFERENCE NO. 845-ENG-MASTER |                  |
|---|-----------------------------------|------------------|
|   | DRAWN: R.STA.MONICA               | DATE:MAY.16/2017 |
|   | CHECKED:                          | DATE:            |
| D | SCALE: 1:1                        | SHEET 2 OF 2     |
|   | DRAWING NUMBER                    | ISSUE            |

845-ENG-MASTER