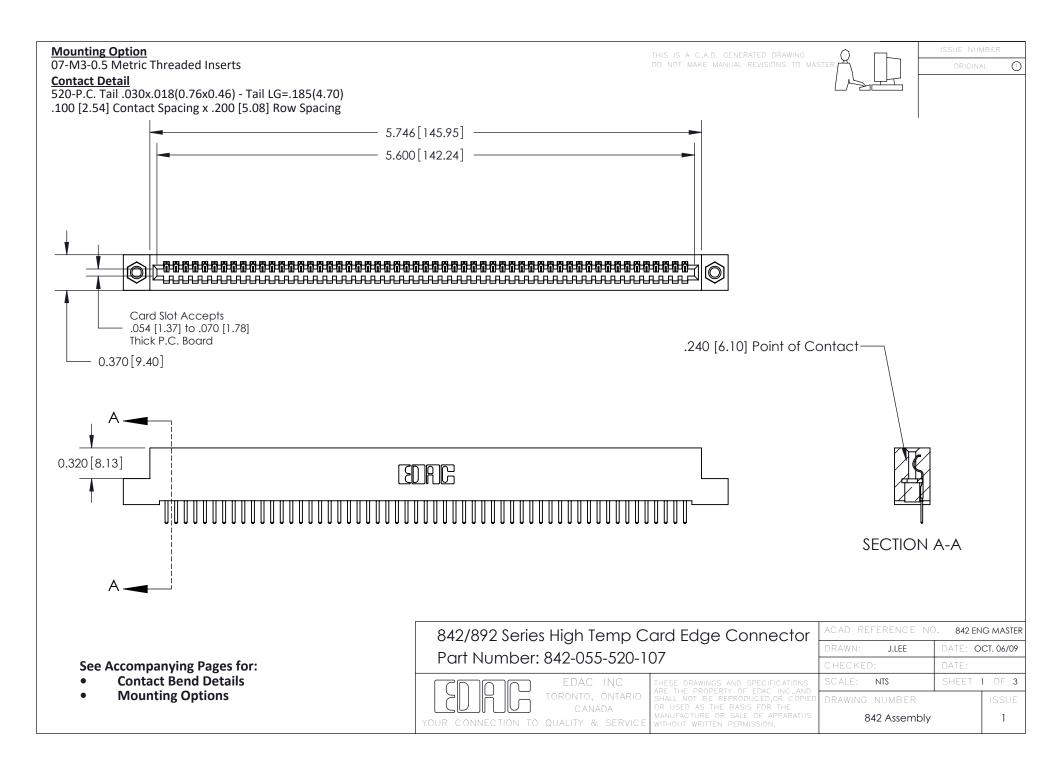

THIS IS A C.A.D. GENERATED DRAWING DO NOT MAKE MANUAL REVISIONS TO MASTER

ORIGINAL (1)



| 842/892 Series High Temp Card Edge Connector<br>Contact Bend Detail |                                                                                                  | ACAD REFERENCE NO. 842 ENG MASTER |             |                  |        |
|---------------------------------------------------------------------|--------------------------------------------------------------------------------------------------|-----------------------------------|-------------|------------------|--------|
|                                                                     |                                                                                                  | DRAWN:                            | J.