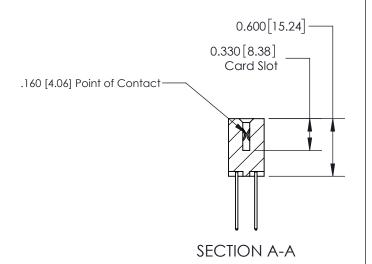

## **Contact Detail**

540-Wire Wrap .025 Sq.(0.64 Sq.) - Tail LG=.560(14.22)

.156 [3.96] Contact Spacing x .200 [5.08] Row Spacing

THIS IS A C.A.D. GENERATED DRAWING DO NOT MAKE MANUAL REVISIONS TO MASTER.

ISSUE NUMBER

ORIGINAL

1

| 837/887 Series High Temp Card Edge Connector<br>Contact Bend Detail |                                                                                                                                                                                                   | ACAD REFERENCE NO. | 837 ENG MASTER   |               |
|---------------------------------------------------------------------|---------------------------------------------------------------------------------------------------------------------------------------------------------------------------------------------------|--------------------|------------------|---------------|
|                                                                     |                                                                                                                                                                                                   | DRAWN: J.LEE       | DATE: OCT. 06/09 |               |
|                                                                     |                                                                                                                                                                                                   | CHECKED:           | DATE:            |               |
| EDAC INC                                                            | THESE DRAWINGS AND SPECIFICATIONS ARE THE PROPERTY OF EDAC INC., AND SHALL NOT BE REPRODUCED, OR COPIED OR USED AS THE BASIS FOR THE MANUFACTURE OR SALE OF APPARATUS WITHOUT WRITTEN PERMISSION. | SCALE: NTS         | SHEET            | 2 <b>OF</b> 2 |
| TORONTO, ONTARIO CANADA                                             |                                                                                                                                                                                                   | DRAWING NUMBER     | •                | ISSUE         |
| YOUR CONNECTION TO QUALITY & SERVICE                                |                                                                                                                                                                                                   | 837 Assembly       |                  | 1             |