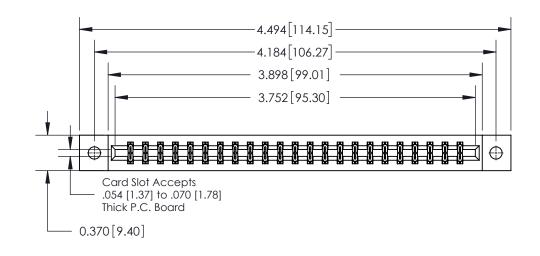

**Mounting Option** 

02-.128 (3.25) Dia. Mounting Holes

ISSUE NUMBER

ORIGINAL

**See Accompanying Page for:** 

**Contact Bend Details** 

837/887 Series High Temp Card Edge Connector Part Number: 837-046-540-802

YOUR CONNECTION TO QUALITY & SERVICE

**EDAC INC** TORONTO, ONTARIO CANADA