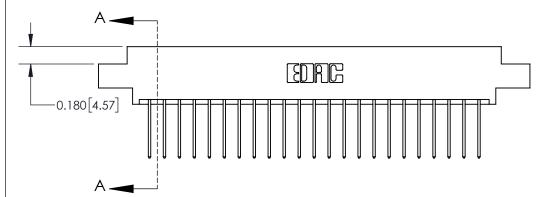

## **Contact Detail**

540-Wire Wrap .025 Sq.(0.64 Sq.) - Tail LG=.560(14.22)

.156 [3.96] Contact Spacing x .200 [5.08] Row Spacing

THIS IS A C.A.D. GENERATED DRAWING DO NOT MAKE MANUAL REVISIONS TO MASTER.

ISSUE NUMBER

ORIGINAL

1

| 837/887 Series High Temp Card Edge Connector<br>Contact Bend Detail |                                                                                                                                                                                                   | ACAD REFERENCE NO. | 837 ENG MASTER   |               |
|---------------------------------------------------------------------|---------------------------------------------------------------------------------------------------------------------------------------------------------------------------------------------------|--------------------|------------------|---------------|
|                                                                     |                                                                                                                                                                                                   | DRAWN: J.LEE       | DATE: OCT. 06/09 |               |
|                                                                     |                                                                                                                                                                                                   | CHECKED:           | DATE:            |               |
| EDAC INC                                                            | THESE DRAWINGS AND SPECIFICATIONS ARE THE PROPERTY OF EDAC INC., AND SHALL NOT BE REPRODUCED, OR COPIED OR USED AS THE BASIS FOR THE MANUFACTURE OR SALE OF APPARATUS WITHOUT WRITTEN PERMISSION. | SCALE: NTS         | SHEET            | 2 <b>OF</b> 2 |
| TORONTO, ONTARIO CANADA                                             |                                                                                                                                                                                                   | DRAWING NUMBER     | •                | ISSUE         |
| YOUR CONNECTION TO QUALITY & SERVICE                                |                                                                                                                                                                                                   | 837 Assembly       |                  | 1             |