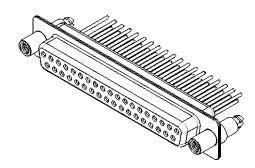

.XX ±0.13 .XXX ±0.10

NOTES:

MATERIAL:

HOUSING:BLACK THERMOPLASTIC POLYESTER, UL94V-0SHELL:STEEL, TIN PLATEDCONTACT:COPPER ALLOY, 15µ GOLD PLATED

OPERATING TEMPERATURE: -55°C ~ 125°C

|                                        |                                                                                                                                                                                                                | SW REFERENCE NO.: 628M ASSEMBLY |                 |       |
|----------------------------------------|----------------------------------------------------------------------------------------------------------------------------------------------------------------------------------------------------------------|---------------------------------|-----------------|-------|
|                                        |                                                                                                                                                                                                                | DRAWN: C.B                      | DATE: AUG. 01/2 | 2018  |
|                                        |                                                                                                                                                                                                                |                                 | DATE:           |       |
| EDAC INC<br>TORONTO, ONTARIO<br>CANADA | THESE DRAWINGS AND SPECIFICATIONS<br>ARE THE PROPERTY OF EDAC INC.,AND<br>SHALL NOT BE REPRODUCED,OR COPIED<br>OR USED AS THE BASIS FOR THE<br>MANUFACTURE OR SALE OF APPARATUS<br>WITHOUT WRITTEN PERMISSION. | SCALE: 1:1                      | SHEET 1 OF      | 1     |
|                                        |                                                                                                                                                                                                                | DRAWING NUMBER: 628             | 8-M37-323-BT6   | ISSUE |
| YOUR CONNECTION TO QUALITY & SERVICE   |                                                                                                                                                                                                                | PART NUMBER: 628                | 8-M37-323-BT6   | 1     |