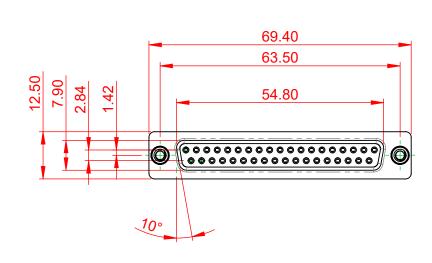

.XX ±0.13 .XXX ±0.10

NOTES:

MATERIAL:

HOUSING:BLACK THERMOPLASTIC POLYESTER, UL94V-0SHELL:STEEL, TIN PLATEDCONTACT:COPPER ALLOY, 15µ GOLD PLATED

OPERATING TEMPERATURE: -55°C ~ 125°C

|                                        |                                                                                                                                                                                                                | SW REFERENCE NO.: 628M ASSEMBLY |                 |       |
|----------------------------------------|----------------------------------------------------------------------------------------------------------------------------------------------------------------------------------------------------------------|---------------------------------|-----------------|-------|
|                                        |                                                                                                                                                                                                                | DRAWN: C.B                      | DATE: AUG. 01/2 | 2018  |
|                                        |                                                                                                                                                                                                                |                                 | DATE:           |       |
| EDAC INC<br>TORONTO, ONTARIO<br>CANADA | THESE DRAWINGS AND SPECIFICATIONS<br>ARE THE PROPERTY OF EDAC INC.,AND<br>SHALL NOT BE REPRODUCED,OR COPIED<br>OR USED AS THE BASIS FOR THE<br>MANUFACTURE OR SALE OF APPARATUS<br>WITHOUT WRITTEN PERMISSION. | SCALE: 1:1                      | SHEET 1 OF      | 1     |
|                                        |                                                                                                                                                                                                                | DRAWING NUMBER: 628             | 8-M37-323-BT6   | ISSUE |
| YOUR CONNECTION TO QUALITY & SERVICE   |                                                                                                                                                                                                                | PART NUMBER: 628                | 8-M37-323-BT6   | 1     |