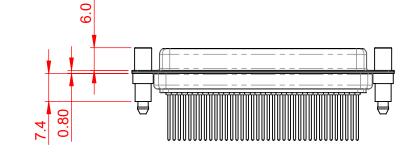

.XX ±0.13 .XXX ±0.10

NOTES:

MATERIAL:

HOUSING:BLACK THERMOPLASTIC POLYESTER, UL94V-0SHELL:STEEL, TIN PLATEDCONTACT:COPPER ALLOY, 15µ GOLD PLATED

OPERATING TEMPERATURE: -55°C ~ 125°C

|                                        |                                                                                                                                                                                                                | SW REFERENCE NO.: 628M ASSEMBLY |                 |       |
|----------------------------------------|----------------------------------------------------------------------------------------------------------------------------------------------------------------------------------------------------------------|---------------------------------|-----------------|-------|
|                                        |                                                                                                                                                                                                                | DRAWN: C.B                      | DATE: AUG. 01/2 | 2018  |
|                                        |                                                                                                                                                                                                                |                                 | DATE:           |       |
| EDAC INC<br>TORONTO, ONTARIO<br>CANADA | THESE DRAWINGS AND SPECIFICATIONS<br>ARE THE PROPERTY OF EDAC INC.,AND<br>SHALL NOT BE REPRODUCED,OR COPIED<br>OR USED AS THE BASIS FOR THE<br>MANUFACTURE OR SALE OF APPARATUS<br>WITHOUT WRITTEN PERMISSION. | SCALE: 1:1                      | SHEET 1 OF      | 1     |
|                                        |                                                                                                                                                                                                                | DRAWING NUMBER: 628             | 8-M37-323-BT6   | ISSUE |
| YOUR CONNECTION TO QUALITY & SERVICE   |                                                                                                                                                                                                                | PART NUMBER: 628                | 8-M37-323-BT6   | 1     |