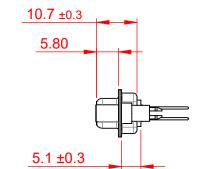

.XX ±0.13 .XXX ±0.10

NOTES:

MATERIAL:

HOUSING:BLACK THERMOPLASTIC POLYESTER, UL94V-0SHELL:STEEL, TIN PLATEDCONTACT:COPPER ALLOY, 15µ GOLD PLATED

OPERATING TEMPERATURE: -55°C ~ 125°C

|                                        |                                                                                                                                                                                                                | SW REFERENCE NO.: 628M ASSEMBLY |                 |       |
|----------------------------------------|----------------------------------------------------------------------------------------------------------------------------------------------------------------------------------------------------------------|---------------------------------|-----------------|-------|
|                                        |                                                                                                                                                                                                                | DRAWN: C.B                      | DATE: AUG. 01/2 | 2018  |
|                                        |                                                                                                                                                                                                                |                                 | DATE:           |       |
| EDAC INC<br>TORONTO, ONTARIO<br>CANADA | THESE DRAWINGS AND SPECIFICATIONS<br>ARE THE PROPERTY OF EDAC INC.,AND<br>SHALL NOT BE REPRODUCED,OR COPIED<br>OR USED AS THE BASIS FOR THE<br>MANUFACTURE OR SALE OF APPARATUS<br>WITHOUT WRITTEN PERMISSION. | SCALE: 1:1                      | SHEET 1 OF      | 1     |
|                                        |                                                                                                                                                                                                                | DRAWING NUMBER: 628             | 8-M37-323-BT6   | ISSUE |
| YOUR CONNECTION TO QUALITY & SERVICE   |                                                                                                                                                                                                                | PART NUMBER: 628                | 8-M37-323-BT6   | 1     |