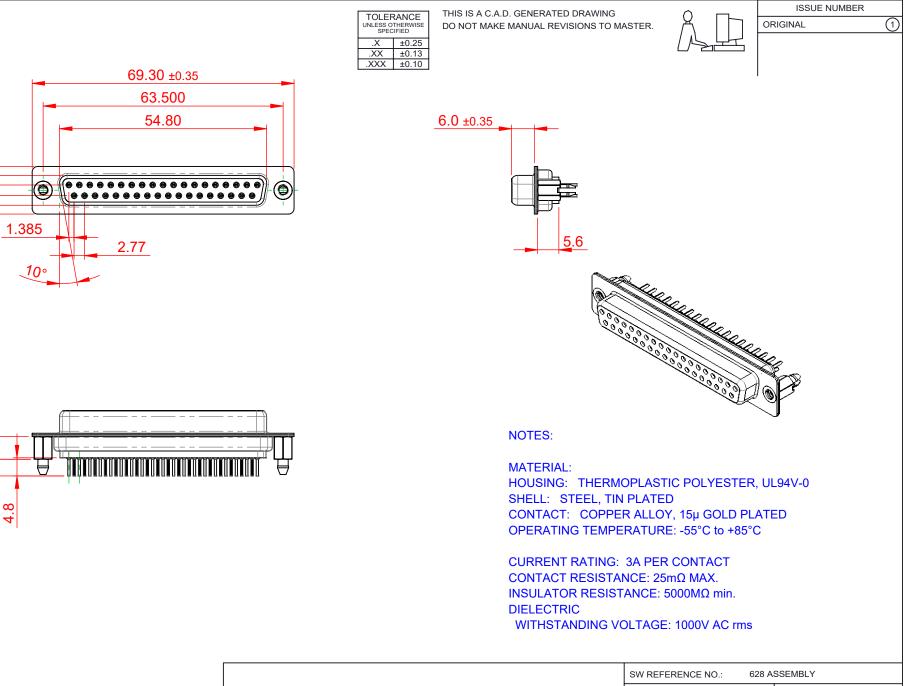

| R  | ŝHS     |
|----|---------|
| СО | MPLIANT |

7.90 2.84

0.0

4

4

THIS SERIES FULLY CONFORMS TO THE EUROPEAN UNION DIRECTIVES 2011/65/EU FOR RoHS COMPLIANCY.

|  | 628 SERIES D-SUB (                     | DRAWN: C.B<br>CHECKED:                                                                                                                                                                                         |                 | DATE: AUG. 01/2018 DATE: |            |       |
|--|----------------------------------------|----------------------------------------------------------------------------------------------------------------------------------------------------------------------------------------------------------------|-----------------|--------------------------|------------|-------|
|  |                                        |                                                                                                                                                                                                                |                 |                          |            |       |
|  | EDAC INC<br>TORONTO, ONTARIO<br>CANADA | THESE DRAWINGS AND SPECIFICATIONS<br>ARE THE PROPERTY OF EDAC INC.,AND<br>SHALL NOT BE REPRODUCED,OR COPIED<br>OR USED AS THE BASIS FOR THE<br>MANUFACTURE OR SALE OF APPARATUS<br>WITHOUT WRITTEN PERMISSION. | SCALE: 1:1      |                          | SHEET 1 OF | 1     |
|  |                                        |                                                                                                                                                                                                                | DRAWING NUMBER: | 8: 628-037-320-246       |            | ISSUE |
|  | YOUR CONNECTION TO QUALITY & SERVICE   |                                                                                                                                                                                                                | PART NUMBER:    | 628-037-3                | 320-246    | 1     |