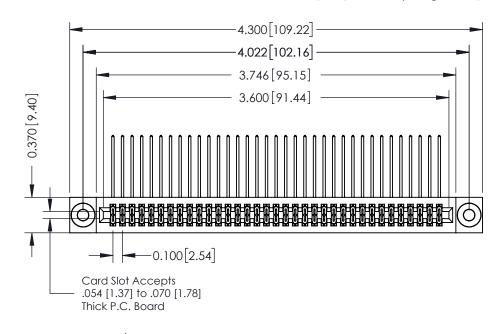

## **See Accompanying Pages for:**

- **Contact Bend Details**
- **Mounting Options**

342 / 392 Card Edge Connector Part Number: 392-070-559-203

YOUR CONNECTION TO QUALITY & SERVICE

342 ENG MASTER J.LEE DATE: OCT. 06/09 SHEET 1 OF 3

342 Assembly

THIS IS A C.A.D. GENERATED DRAWING DO NOT MAKE MANUAL REVISIONS TO MASTER. ISSUE NUMBER

ORIGINAL

1

| 342 / 392 Series Card Edge Connector<br>Contact Bend Detail |                                                                                                                                                                                                  | ACAD REFERENCE NO. 342 ENG MASTER |             |                  |        |
|-------------------------------------------------------------|--------------------------------------------------------------------------------------------------------------------------------------------------------------------------------------------------|-----------------------------------|-------------|------------------|--------|
|                                                             |                                                                                                                                                                                                  | DRAWN:                            | J.LEE       | DATE: OCT. 06/09 |        |
|                                                             |                                                                                                                                                                                                  | CHECKED:                          |             | DATE:            |        |
| TORONTO, ONTARIO                                            | THESE DRAWINGS AND SPECIFICATIONS ARE THE PROPERTY OF EDAC INC. AND SHALL NOT BE REPRODUCED, OR COPIED OR USED AS THE BASIS FOR THE MANUFACTURE OR SALE OF APPARATUS WITHOUT WRITTEN PERMISSION. | SCALE:                            | NTS         | SHEET :          | 2 OF 3 |
|                                                             |                                                                                                                                                                                                  | DRAWING                           | NUMBER      |                  | ISSUE  |
| YOUR CONNECTION TO QUALITY & SERVICE                        |                                                                                                                                                                                                  | 3                                 | 42 Assembly |                  | 1      |