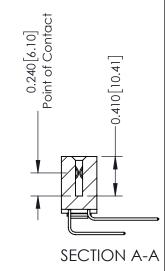

**Mounting Option** 03-.116 (2.95) I.D. Floating Eyelets **Contact Detail** 

559-90 Degree Bend (Code 541 Contacts) .100 [2.54] Contact Spacing x .200 [5.08] Row Spacing