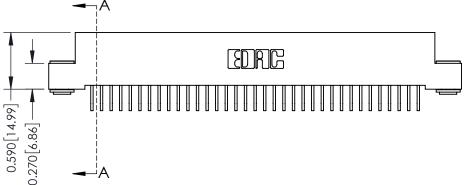

## **See Accompanying Pages for:**

- **Contact Bend Details**
- **Mounting Options**

342 / 392 Card Edge Connector Part Number: 392-070-559-203

YOUR CONNECTION TO QUALITY & SERVICE

342 ENG MASTER J.LEE DATE: OCT. 06/09 SHEET 1 OF 3

342 Assembly

THIS IS A C.A.D. GENERATED DRAWING DO NOT MAKE MANUAL REVISIONS TO MASTER. ISSUE NUMBER

ORIGINAL

1

| 342 / 392 Series Card Edge Connector<br>Contact Bend Detail |                                                                                                                                                                                                  | ACAD REFERENCE NO. 342 ENG MASTER |             |                  |        |
|-------------------------------------------------------------|--------------------------------------------------------------------------------------------------------------------------------------------------------------------------------------------------|-----------------------------------|-------------|------------------|--------|
|                                                             |                                                                                                                                                                                                  | DRAWN:                            | J.LEE       | DATE: OCT. 06/09 |        |
|                                                             |                                                                                                                                                                                                  | CHECKED:                          |             | DATE:            |        |
| TORONTO, ONTARIO                                            | THESE DRAWINGS AND SPECIFICATIONS ARE THE PROPERTY OF EDAC INC. AND SHALL NOT BE REPRODUCED, OR COPIED OR USED AS THE BASIS FOR THE MANUFACTURE OR SALE OF APPARATUS WITHOUT WRITTEN PERMISSION. | SCALE:                            | NTS         | SHEET :          | 2 OF 3 |
|                                                             |                                                                                                                                                                                                  | DRAWING                           | NUMBER      |                  | ISSUE  |
| YOUR CONNECTION TO QUALITY & SERVICE                        |                                                                                                                                                                                                  | 3                                 | 42 Assembly |                  | 1      |