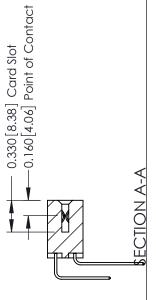

**Mounting Option Contact Detail** 559-90 Degree Bend (Code 541 Contacts) 08-#4-40 Unified Threaded Inserts .156 [3.96] Contact Spacing x .200 [5.08] Row Spacing - 0.370[9.40] Card Slot Accepts .054 [1.37] to .070 [1.78] Thick P.C. Board -0.156[3.96] 2.504 [63.60] 2.650 [67.31]