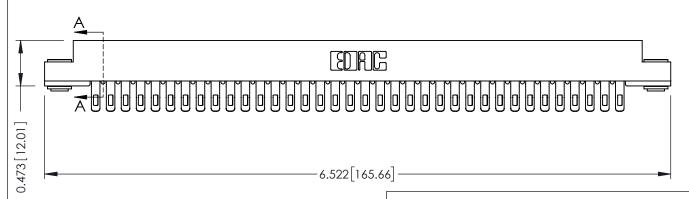

ORIGINAL

**SECTION A-A** 

**See Accompanying Pages for:** 

- **Contact Bend Details**
- **Mounting Options**

307 / 357 Card Edge Connector Part Number: 357-072-455-203

**EDAC INC** TORONTO, ONTARIO CANADA

THESE DRAWINGS AND SPECIFICATIONS ARE THE PROPERTY OF EDAC INC.,AND SHALL NOT BE REPRODUCED, OR COPIED OR USED AS THE BASIS FOR THE MANUFACTURE OR SALE OF APPARATUS WITHOUT WRITTEN PERMISSION.