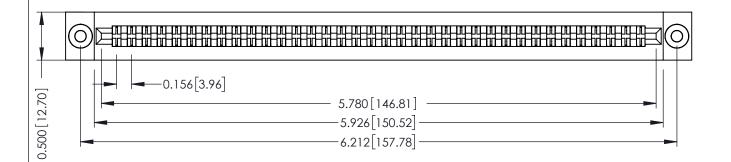

**Mounting Option** .116 (2.95) I.D. Floating Eyelets **Contact Detail** 

Extender Board Bend (Code 400 Contacts) .156 [3.96] Contact Spacing x .200 [5.08] Row Spacing

THIS IS A C.A.D. GENERATED DRAWING DO NOT MAKE MANUAL REVISIONS TO MASTER.