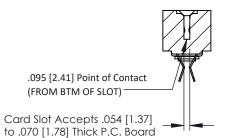

**Mounting Option** .116 (2.95) I.D. Floating Eyelets **Contact Detail** 

Extender Board Bend (Code 400 Contacts) .156 [3.96] Contact Spacing x .200 [5.08] Row Spacing

THIS IS A C.A.D. GENERATED DRAWING DO NOT MAKE MANUAL REVISIONS TO MASTER.