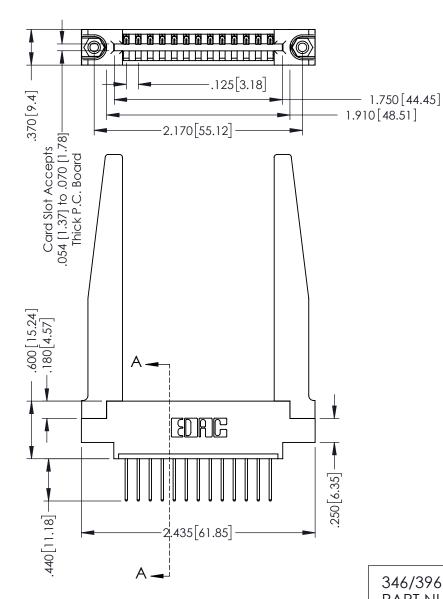

THIS IS A C.A.D. GENERATED DRAWING DO NOT MAKE MANUAL REVISIONS TO MASTER.

ISSUE NUMBER

ORIGINAL

1

INSULATOR MATERIAL: THERMOPLASTIC POLYESTER, UL 94V-0 CONTACT MATERIAL; COPPER, NICKEL, TIN ALLOY CA-725 CONTACT PLATING: GOLD ON THE MATING AREA, TIN-LEAD

ON THE CONTACT TAILS, NICKEL UNDERPLATE

346/396 SERIES CARD EDGE CONNECTOR PART NUMBER: 346-013-522-678

YOUR CONNECTION TO QUALITY & SERVICE

**EDAC INC** TORONTO, ONTARIO CANADA

THESE DRAWINGS AND SPECIFICATIONS ARE THE PROPERTY OF EDAC INC., AND SHALL NOT BE REPRODUCED,OR COPIED OR USED AS THE BASIS FOR THE MANUFACTURE OR SALE OF APPARATUS WITHOUT WRITTEN PERMISSION.

| ACAD REFERENCE NO. | 346-ENG-MASTER   |
|--------------------|------------------|
| DRAWN: J.LEE       | DATE: APR. 22/09 |
| CHECKED:           | DATE:            |
| SCALE: 1:1         | SHEET 1 OF 2     |
| DRAWING NUMBER     | ISSUE            |
| 346-ENG-MASTER     | 1                |