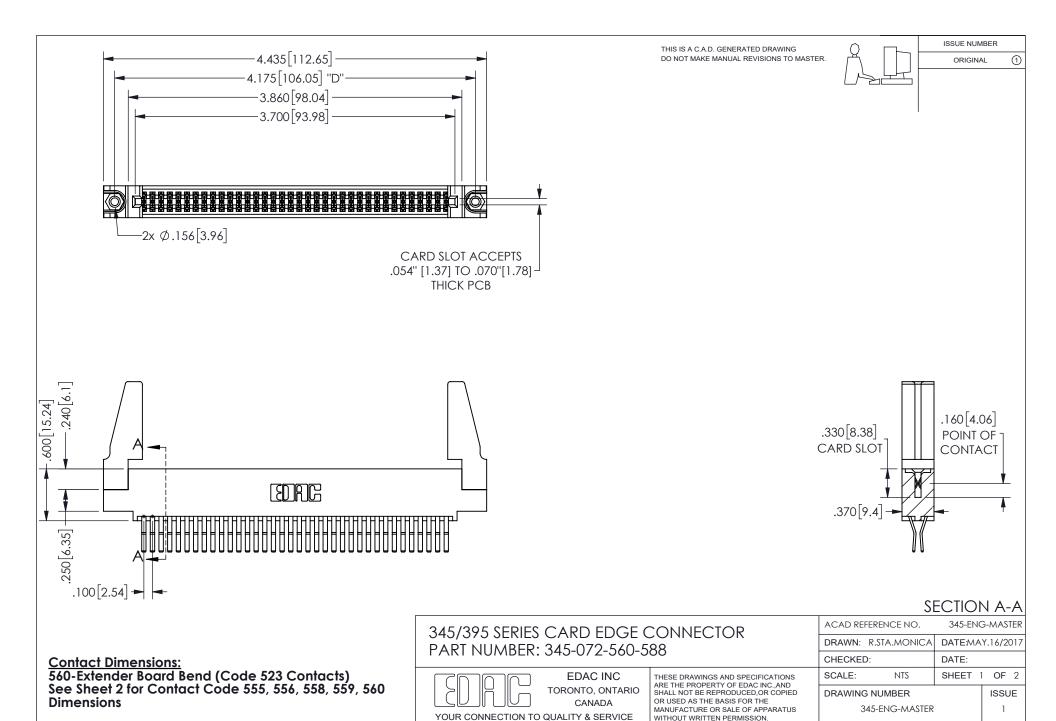

ISSUE NUMBER ORIGINAL

1









**Contact Code 558** 

Contact Code 559

Contact Code 560

INSULATOR MATERIAL: THERMOPLASTIC POLYESTER, UL 94V-0 DAP MATERIAL AVAILABLE UPON REQUEST

CONTACT MATERIAL; COPPER ALLOY

CONTACT PLATING: GOLD ON THE MATING AREA, TIN PLATING ON THE CONTACT TAILS, NICKEL UNDERPLATE

## 345/395 SERIES CARD EDGE CONNECTOR CONTACT CODE 555,556,558,559,560 DIMENSIONS

YOUR CONNECTION TO QUALITY & SERVICE

**EDAC INC** TORONTO, ONTARIO CANADA

THESE DRAWINGS AND SPECIFICATIONS ARE THE PROPERTY OF EDAC INC.,AND SHALL NOT BE REPRODUCED, OR COPIED OR USED AS THE BASIS FOR THE MANUFACTURE OR SALE OF APPARATUS WITHOUT WRITTEN PERMISSION.

| ACAD REFERENCE NO.  | 345-ENG-MASTER   |
|---------------------|------------------|
| DRAWN: R.STA.MONICA | DATE:MAY.16/2017 |
| C