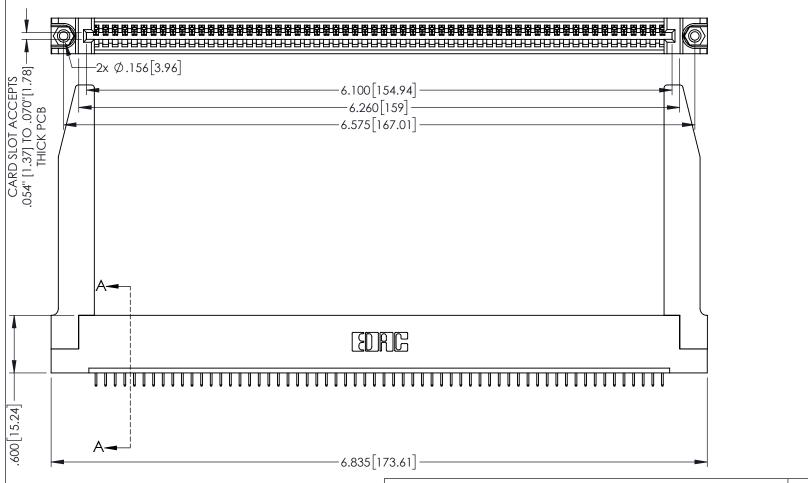

<u>Contact Dimensions:</u>
525-P.C. Tail .018 Sq.(0.46 Sq.) - Tail LG=.150(3.81)
.100 (2.54) Contact Spacing x .200 (5.08) Row Spacing

1

.160[4.06] POINT OF CONTACT **SECTION A-A** 

INSULATOR MATERIAL: THERMOPLASTIC PBT BLACK, UL 94V-0 CONTACT MATERIAL; COPPER TIN ALLOY

CONTACT PLATING: GOLD ON THE MATING AREA, TIN PLATING ON THE CONTACT TAILS, NICKEL UNDERPLATE

345/395 SERIES CARD EDGE CONNECTOR PART NUMBER: 345-060-525-178

YOUR CONNECTION TO QUALITY & SERVICE

| ACAD REFERENCE NO. 345-ENG-MASTER |                  |       |  |
|-----------------------------------|------------------|-------|--|
| DRAWN: R.STA.MONICA               | DATE:MAY.16/2017 |       |  |
| CHECKED:                          | DATE:            |       |  |
| SCALE: 1:1                        | SHEET 1          | OF 2  |  |
| DRAWING NUMBER                    |                  | ISSUE |  |
| 345-ENG-MASTER                    |                  | 1     |  |