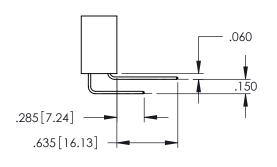

<u>Contact Dimensions:</u>
525-P.C. Tail .018 Sq.(0.46 Sq.) - Tail LG=.150(3.81)
.100 (2.54) Contact Spacing x .200 (5.08) Row Spacing

1

.160[4.06] POINT OF CONTACT **SECTION A-A** 

INSULATOR MATERIAL: THERMOPLASTIC PBT BLACK, UL 94V-0 CONTACT MATERIAL; COPPER TIN ALLOY