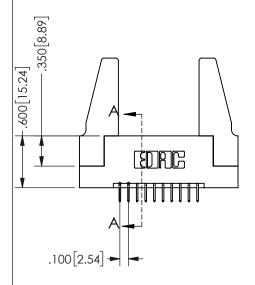

SECTION A-A

ISSUE NUMBER ORIGINAL

1

**Contact Code 558** 

Contact Code 559

**Contact Code 560** 

INSULATOR MATERIAL: THERMOPLASTIC POLYESTER, UL 94V-0 DAP MATERIAL AVAILABLE UPON REQUEST

CONTACT MATERIAL; COPPER ALLOY CONTACT PLATING: GOLD ON THE MATING AREA, TIN PLATING ON THE CONTACT TAILS, NICKEL UNDERPLATE

345/395 SERIES CARD EDGE CONNECTOR CONTACT CODE 555,556,558,559,560 DIMENSIONS

YOUR CONNECTION TO QUALITY & SERVICE

**EDAC INC** TORONTO, ONTARIO CANADA

THESE DRAWINGS AND SPECIFICATIONS ARE THE PROPERTY OF EDAC INC.,AND SHALL NOT BE REPRODUCED, OR COPIED OR USED AS THE BASIS FOR THE MANUFACTURE OR SALE OF APPARATUS WITHOUT WRITTEN PERMISSION.

.160 4.06 .330[8.38] POINT OF CARD SLOT CONTACT .370 9.4