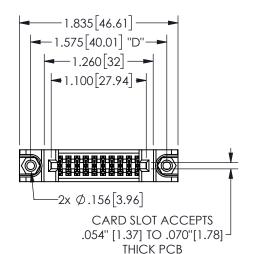

## 345/395 SERIES CARD EDGE CONNECTOR PART NUMBER: 345-020-524-288

YOUR CONNECTION TO QUALITY & SERVICE

**EDAC INC** TORONTO, ONTARIO CANADA

THESE DRAWINGS AND SPECIFICATIONS ARE THE PROPERTY OF EDAC INC.,AND SHALL NOT BE REPRODUCED, OR COPIED OR USED AS THE BASIS FOR THE MANUFACTURE OR SALE OF APPARATUS WITHOUT WRITTEN PERMISSION.

THIS IS A C.A.D. GENERATED DRAWING DO NOT MAKE MANUAL REVISIONS TO MASTER.

ISSUE NUMBER

ORIGINAL

1

**Contact Dimensions:** 524-P.C. Tail .018 Sq.(0.46 Sq.) - Tail LG=.175(4.45) .100 (2.54) Contact Spacing x .200 (5.08) Row Spacing