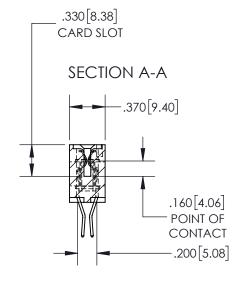

## 845/895 SERIES HIGH TEMP CARD EDGE CONNECTOR CONTACT CODE 555,556,558,559,560 DIMENSIONS

YOUR CONNECTION TO QUALITY & SERVICE

|   | ACAD REFERENCE NO   | . 845-ENG-MASTER |
|---|---------------------|------------------|
|   | DRAWN: R.STA.MONICA | DATE:MAY.16/2017 |
|   | CHECKED:            | DATE:            |
|   | SCALE: 1:1          | SHEET 2 OF 2     |
| D | DRAWING NUMBER      | ISSUE            |