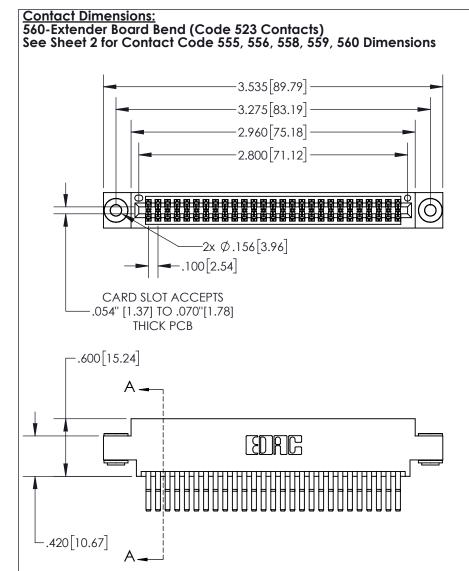

## 845/895 SERIES HIGH TEMP CARD EDGE CONNECTOR CONTACT CODE 555,556,558,559,560 DIMENSIONS

YOUR CONNECTION TO QUALITY & SERVICE

|   | ACAD REFERENCE NO   | . 845-ENG-MASTER |
|---|---------------------|------------------|
|   | DRAWN: R.STA.MONICA | DATE:MAY.16/2017 |
|   | CHECKED:            | DATE:            |
|   | SCALE: 1:1          | SHEET 2 OF 2     |
| D | DRAWING NUMBER      | ISSUE            |